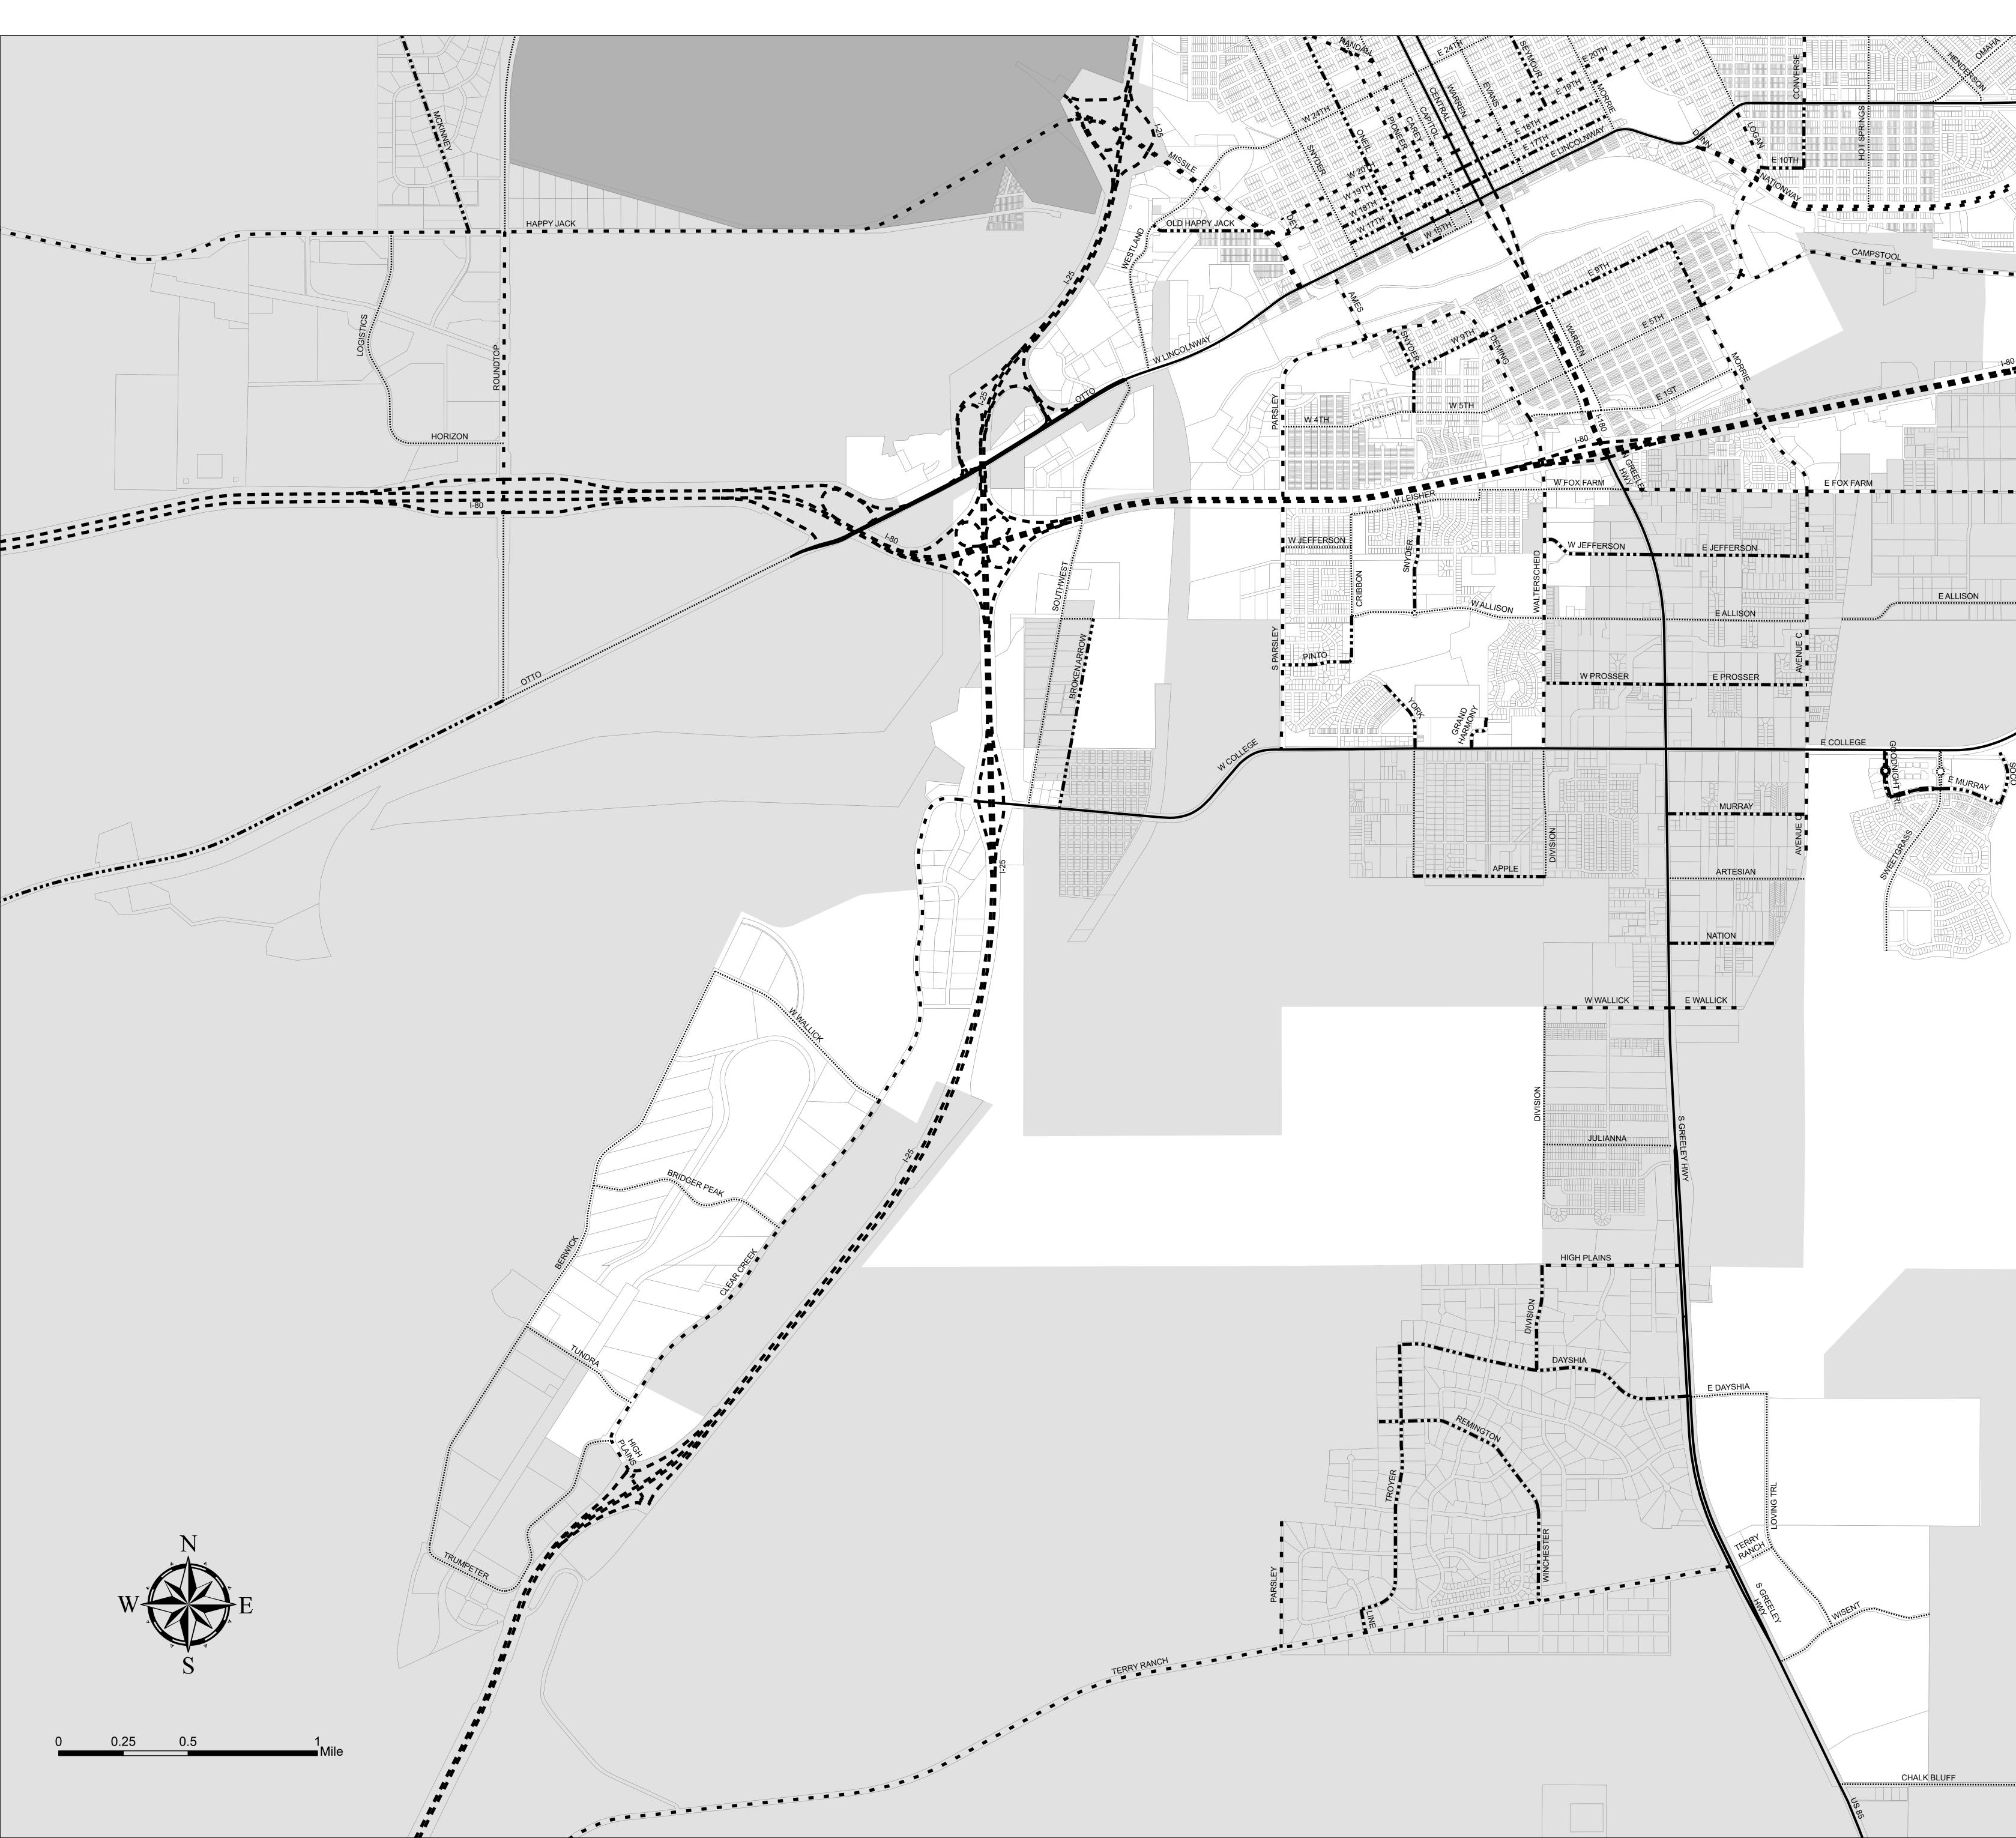

## Legend

This map was prepared under my direct supervision in accordance with State Statue 15-1-508 and at the direction of Resolution No 3342.

Adopted by the Governing Body of the City of Cheyenne, Wyoming, by Ordinance No.\_\_\_\_\_, on the \_\_\_\_day of \_\_\_\_, 2023. , 2023.

Mayor

The creation of an official map is allowed by Wyoming State Statute §15-1-508 et seq. The purpose of an official map is to show locations of collector and arterial streets which have already been approved or proposed new streets or street extensions made by the governing body based on a major street plan. The placing of any street or street lines upon the official map does not in itself constitute the opening or establishment of any street or the taking or acceptance of any land for street purposes.

## Sheet 1

- ------ Principal Arterial
- - Minor Arterial
- Major Collector
- ----- Minor Collector
  - FE Warren Air Force Base
  - Laramie County

## Certification

Thomas D. Cobb, P.E. City Engineer

Approval

\_ATTEST: \_

This map was prepared under my direct supervision in accordance with State Statue 15-1-508 and at the direction of Resolution No 3342.

Adopted by the Governing Body of the City of Cheyenne, Wyoming, by Ordinance No.\_\_\_\_\_, on the \_\_\_\_\_day of \_\_\_\_\_, 2023.

Mayor

The creation of an official map is allowed by Wyoming State Statute §15-1-508 et seq. The purpose of an official map is to show locations of collector and arterial streets which have already been approved or proposed new streets or street extensions made by the governing body based on a major street plan. The placing of any street or street lines upon the official map does not in itself constitute the opening or establishment of any street or the taking or acceptance of any land for street purposes.