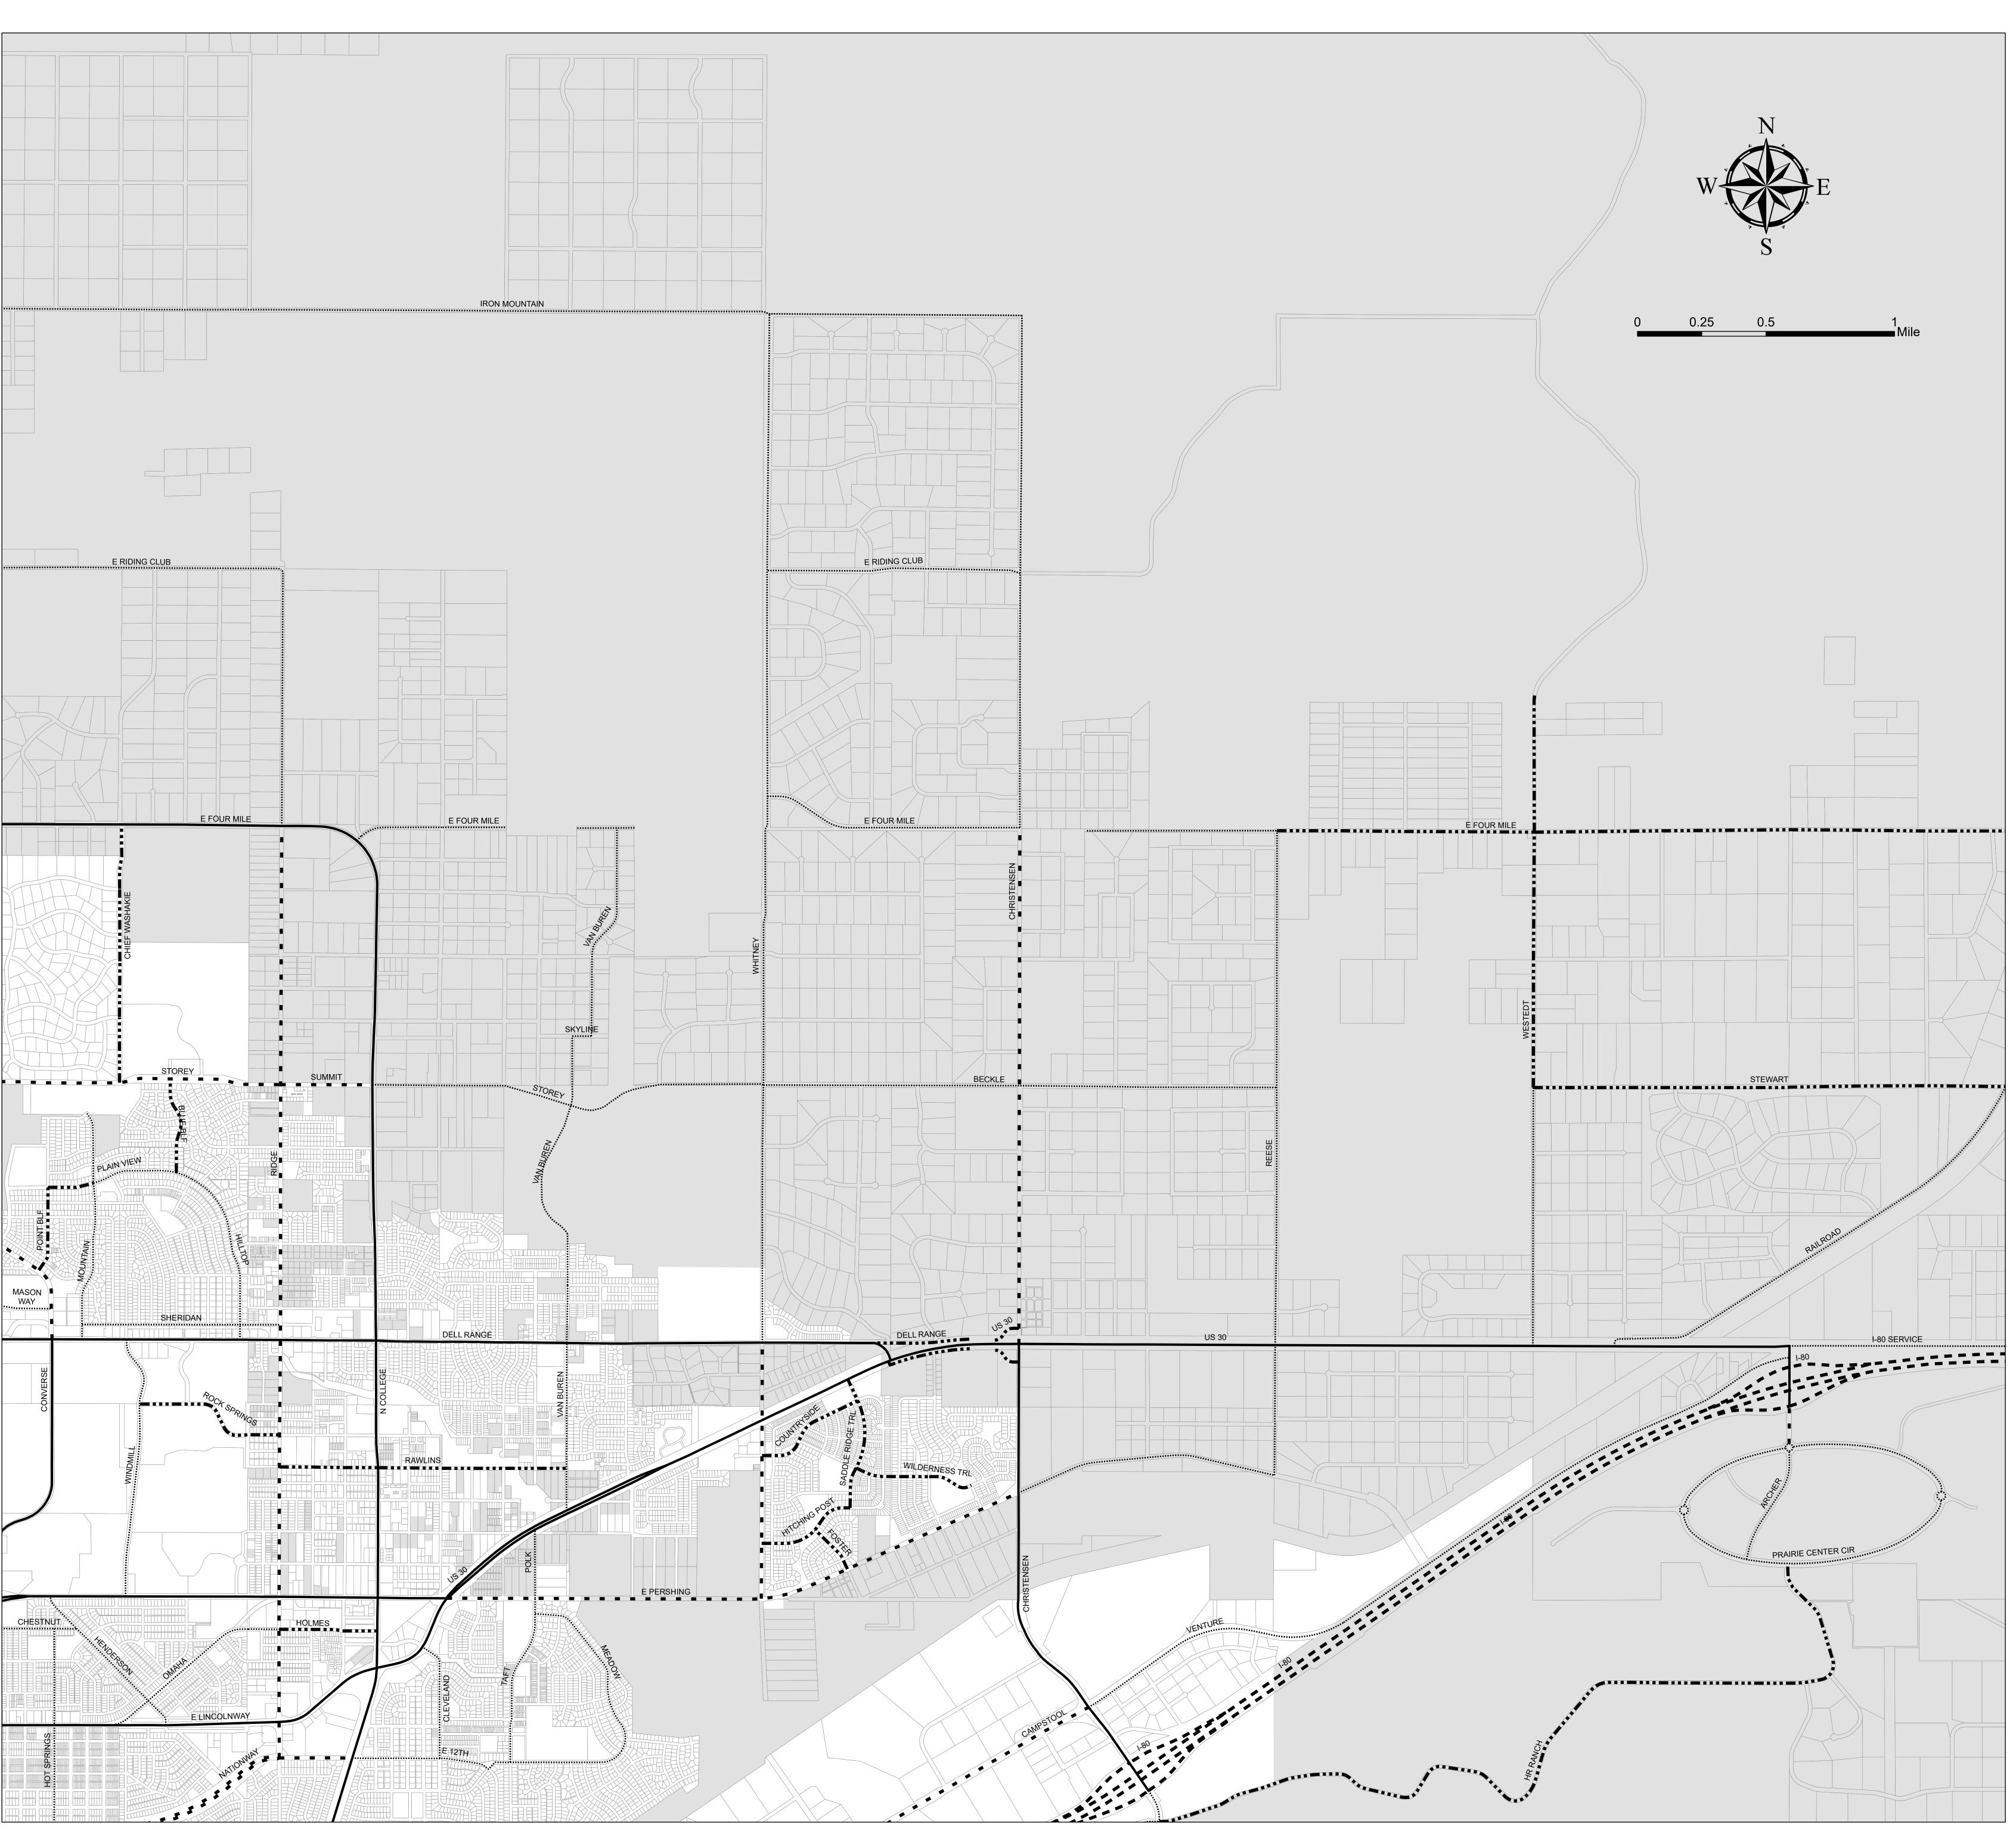

# MASTER STREET PLAN OFFICIAL MAP

This map was prepared under my direct supervision in accordance with State Statue 15-1-508 and at the direction of Resolution No 3342.

Adopted by the Governing Body of the City of Cheyenne, Wyoming, by Ordinance No.\_\_\_\_\_, on the \_\_\_\_day of \_\_\_\_\_, 2023.

## Sheet 3

- ----- Principal Arterial
- - Minor Arterial
- Major Collector
- ----- Minor Collector
  - FE Warren Air Force Base
  - Laramie County

# MASTER STREET PLAN OFFICIAL MAP