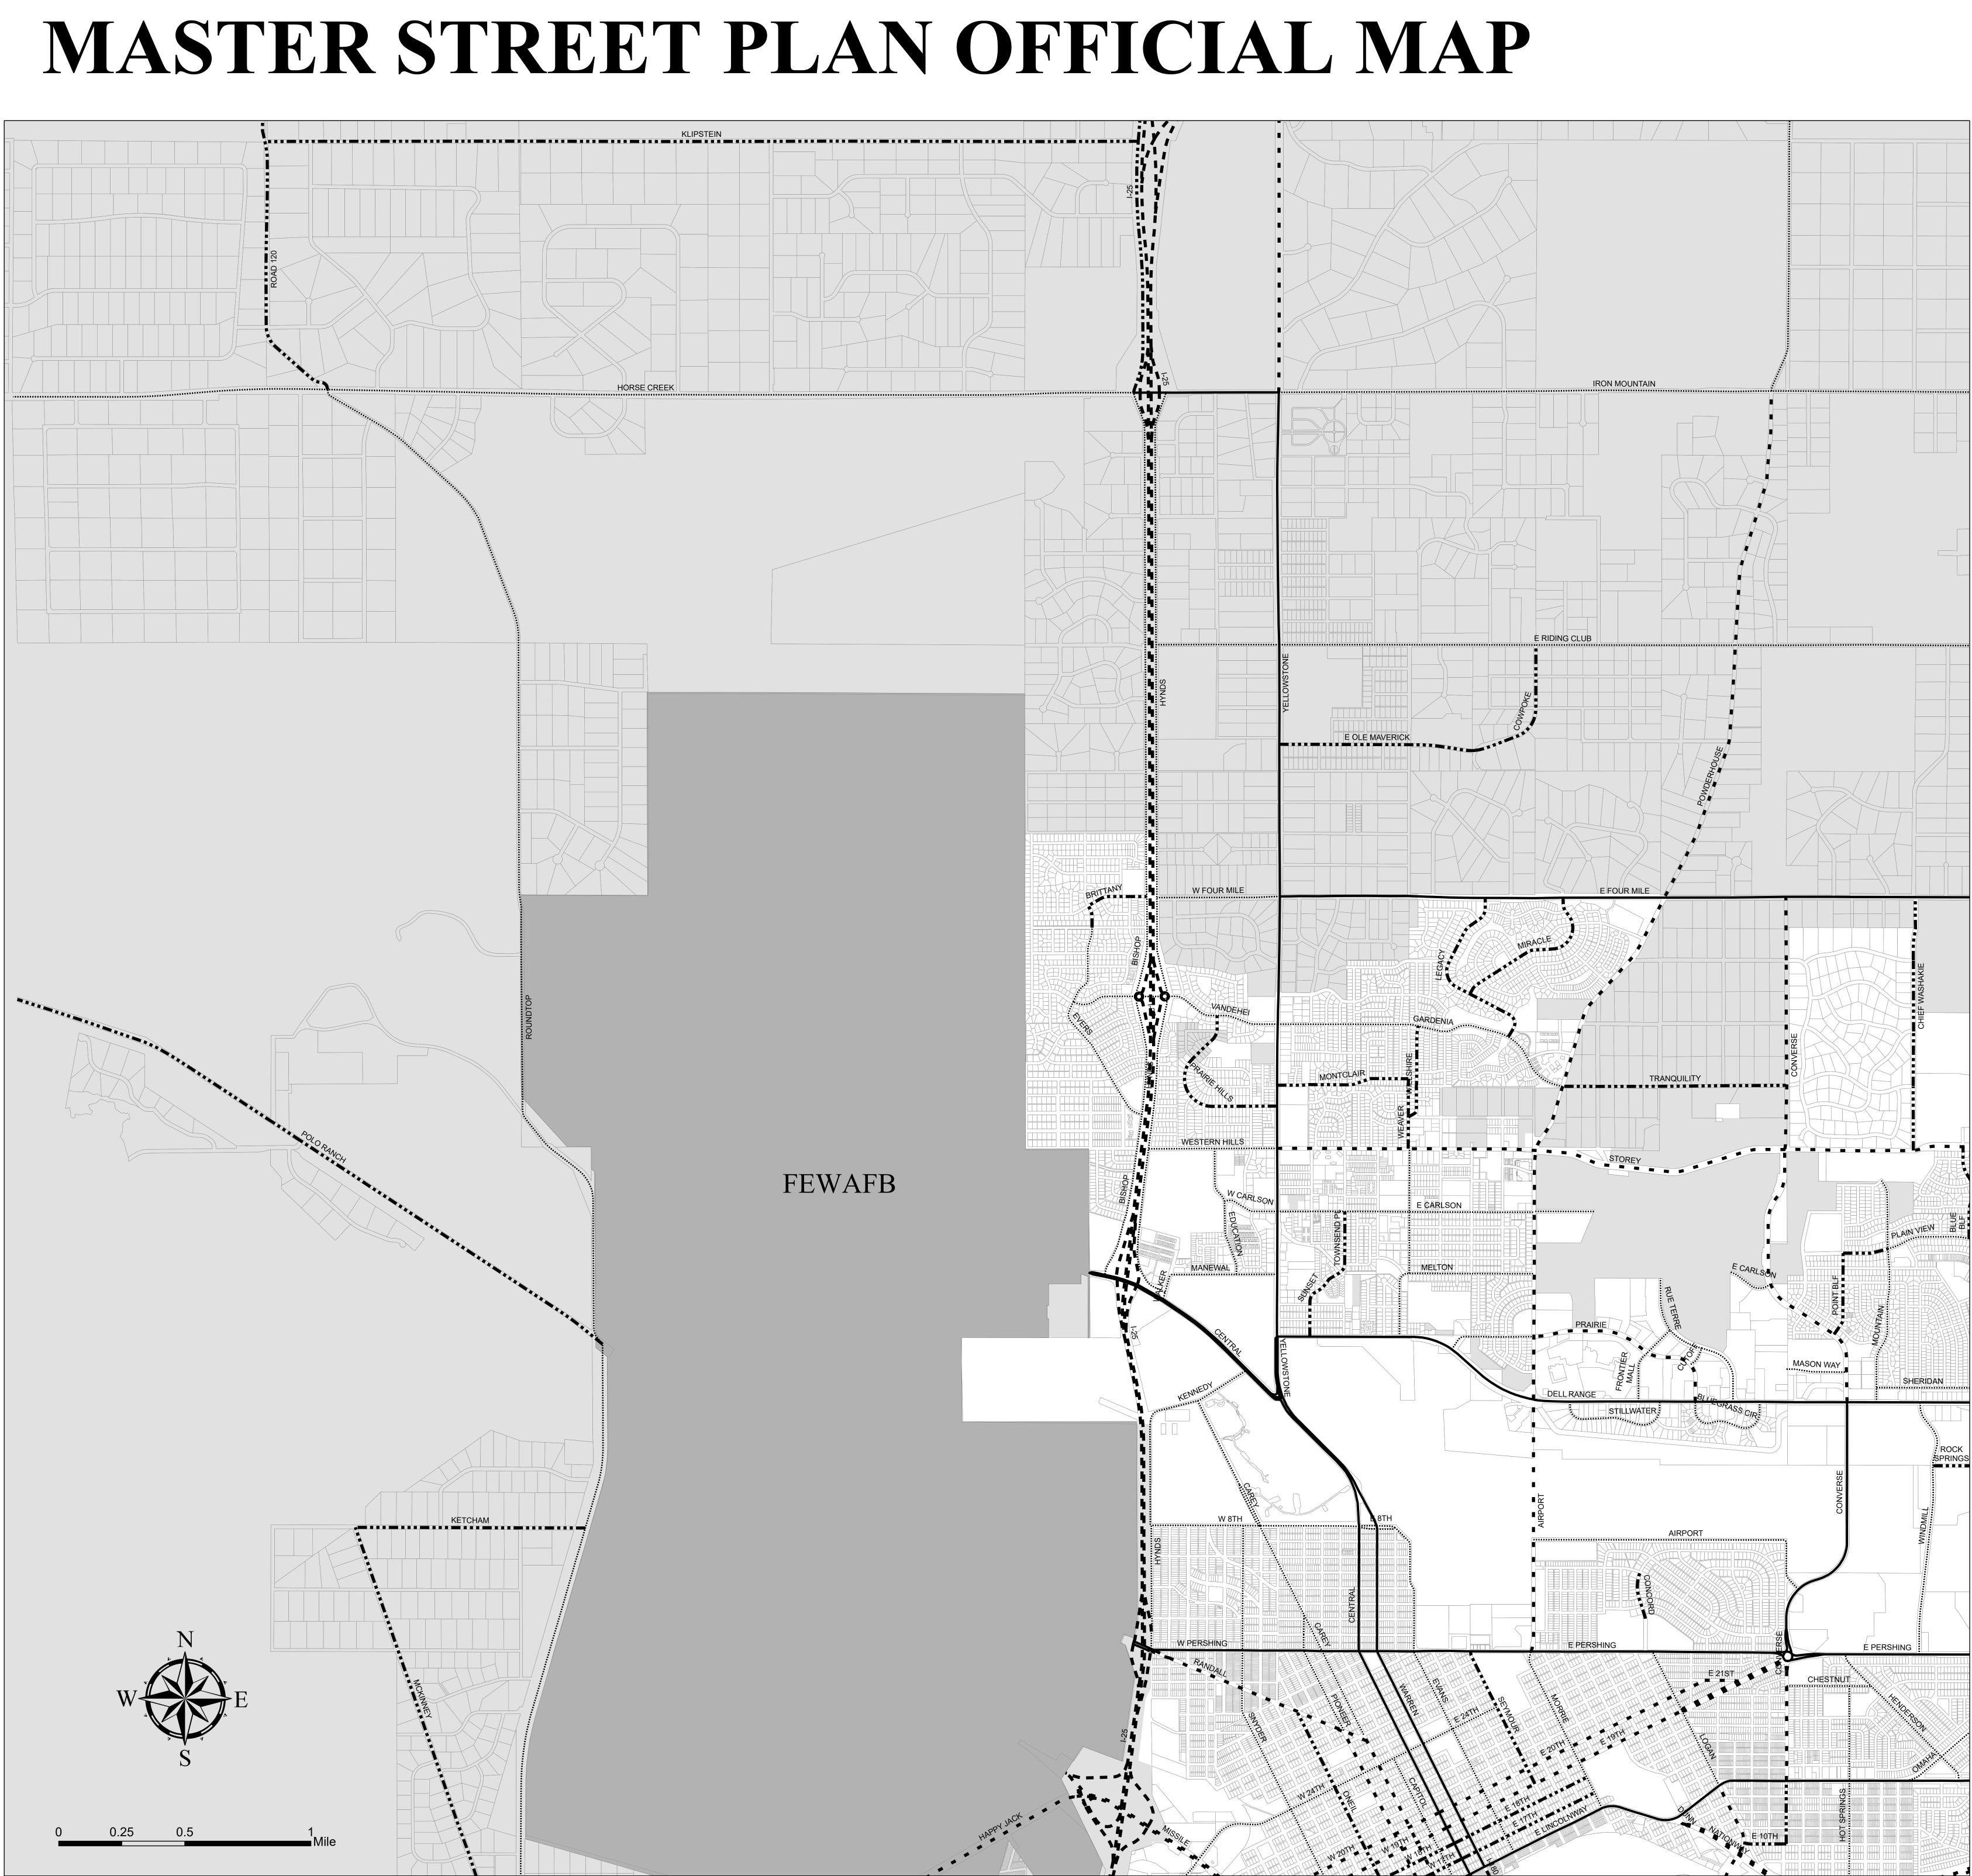

# MASTER STREET PLAN OFFICIAL MAP

This map was prepared under my direct supervision in accordance with State Statue 15-1-508 and at the direction of Resolution No 3342.

Adopted by the Governing Body of the City of Cheyenne, Wyoming, by Ordinance No.\_\_\_\_\_, on the \_\_\_\_day of \_\_\_\_\_, 2023.

Mayor

The creation of an official map is allowed by Wyoming State Statute §15-1-508 et seq. The purpose of an official map is to show locations of collector and arterial streets which have already been approved or proposed new streets or street extensions made by the governing body based on a major street plan. The placing of any street or street lines upon the official map does not in itself constitute the opening or establishment of any street or the taking or acceptance of any land for street purposes.