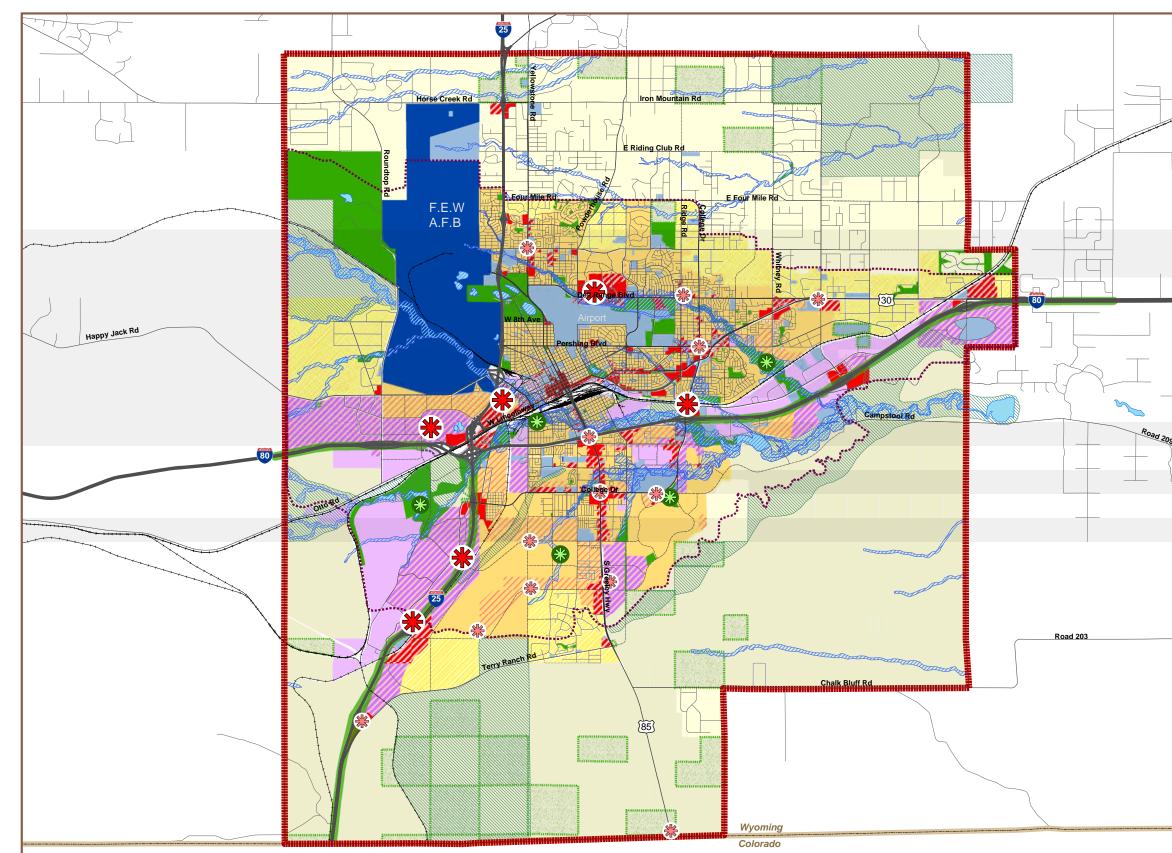

## **Future Land Use**

|                                       | Lege     | nd                                   |
|---------------------------------------|----------|--------------------------------------|
|                                       | <b>1</b> | Planning Area Boundary               |
|                                       |          | City Boundary                        |
|                                       |          | Urban Service Boundary               |
|                                       |          | StateLands                           |
|                                       |          | Floodplain                           |
|                                       |          | Natural/Cultural Resource Area       |
|                                       |          | Highway Corridor/Gateway             |
|                                       | Future   | Land Use                             |
|                                       |          | Agriculture/Rural                    |
|                                       |          | Rural Residential                    |
|                                       |          | Urban Transition Residential         |
| يو                                    |          | Urban Residential                    |
|                                       |          | Mixed-use Residential                |
|                                       |          | Mixed-use Commercial                 |
|                                       |          | Mixed-use Employment                 |
|                                       |          | Industrial                           |
| 7                                     |          | Central Business District            |
| Road 138                              |          | Community Business                   |
| 38                                    |          | Public and Quasi-Public              |
|                                       |          | Military/Federal                     |
|                                       |          | Open Space and Parks                 |
|                                       | No.      | Mixed-Use Commercial Activity Center |
|                                       | *        | Community/Regional Activity Center   |
|                                       | *        | Community Park Site                  |
|                                       | Future   | Roadways                             |
|                                       |          | Interstate                           |
|                                       |          | Principal Atterial                   |
|                                       |          | Minor Arterial                       |
|                                       |          | Collector                            |
|                                       |          | Ramp/Local Road N                    |
|                                       | 1 0.5    | 0 1 2 Mi.                            |
| April 2014                            |          |                                      |
|                                       |          |                                      |
| PEERS - EPS - AVI - URBAN INTERACTIVE |          |                                      |