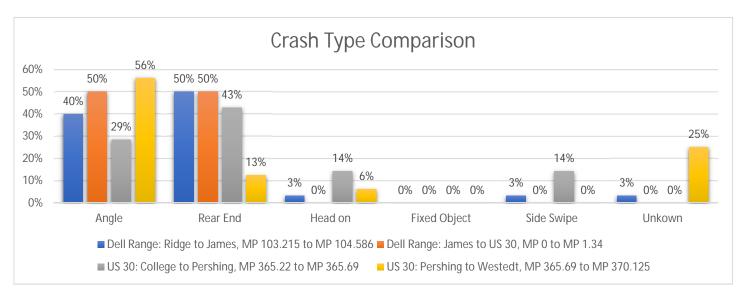

## East Dell Range Corridor Study - 2018 Crash Data

|                           | Dell Range:     | Dell Range: | US 30: College | US 30: Pershing |
|---------------------------|-----------------|-------------|----------------|-----------------|
|                           | Ridge to James, | James to US | to Pershing,   | to Westedt, MP  |
|                           | MP 103.215 to   | 30, MP 0 to | MP 365.22 to   | 365.69 to MP    |
| CO71: Manner of Collision | MP 104.586      | MP 1.34     | MP 365.69      | 370.125         |
| Angle                     | 12              | 1           | 2              | 9               |
| Rear End                  | 15              | 1           | 3              | 2               |
| Head on                   | 1               | 0           | 1              | 1               |
| Fixed Object              | 0               | 0           | 0              | 0               |
| Side Swipe                | 1               | 0           | 1              | 0               |
| Unkown                    | 1               | 0           | 0              | 4               |
| Total                     | 30              | 2           | 7              | 16              |

|                           | Dell Range:     | Dell Range: | US 30: College | US 30: Pershing |
|---------------------------|-----------------|-------------|----------------|-----------------|
|                           | Ridge to James, | James to US | to Pershing,   | to Westedt, MP  |
|                           | MP 103.215 to   | 30, MP 0 to | MP 365.22 to   | 365.69 to MP    |
| CO71: Manner of Collision | MP 104.586      | MP 1.34     | MP 365.69      | 370.125         |
| Angle                     | 40.00%          | 50.00%      | 28.57%         | 56.25%          |
| Rear End                  | 50.00%          | 50.00%      | 42.86%         | 12.50%          |
| Head on                   | 3.33%           | 0.00%       | 14.29%         | 6.25%           |
| Fixed Object              | 0.00%           | 0.00%       | 0.00%          | 0.00%           |
| Side Swipe                | 3.33%           | 0.00%       | 14.29%         | 0.00%           |
| Unkown                    | 3.33%           | 0.00%       | 0.00%          | 25.00%          |