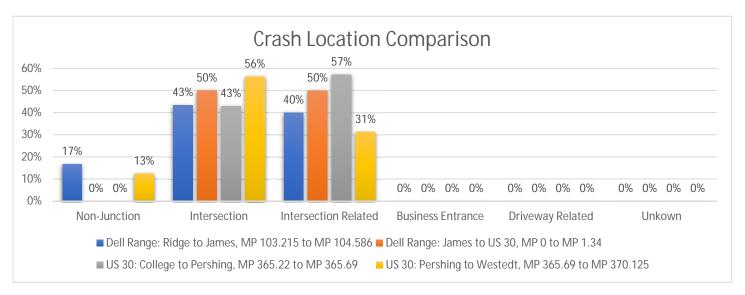

|                         | Dell Range:     | Dell Range: | US 30: College | US 30: Pershing |
|-------------------------|-----------------|-------------|----------------|-----------------|
|                         | Ridge to James, | James to US | to Pershing,   | to Westedt, MP  |
|                         | MP 103.215 to   | 30, MP 0 to | MP 365.22 to   | 365.69 to MP    |
| C073: Junction Relation | MP 104.586      | MP 1.34     | MP 365.69      | 370.125         |
| Non-Junction            | 5               | 0           | 0              | 2               |
| Intersection            | 13              | 1           | 3              | 9               |
| Intersection Related    | 12              | 1           | 4              | 5               |
| Business Entrance       | 0               | 0           | 0              | 0               |
| Driveway Related        | 0               | 0           | 0              | 0               |
| Unkown                  | 0               | 0           | 0              | 0               |
| Total                   | 30              | 2           | 7              | 16              |

|                         | Dell Range:     | Dell Range: | US 30: College | US 30: Pershing |
|-------------------------|-----------------|-------------|----------------|-----------------|
|                         | Ridge to James, | James to US | to Pershing,   | to Westedt, MP  |
|                         | MP 103.215 to   | 30, MP 0 to | MP 365.22 to   | 365.69 to MP    |
| C073: Junction Relation | MP 104.586      | MP 1.34     | MP 365.69      | 370.125         |
| Non-Junction            | 16.67%          | 0.00%       | 0.00%          | 12.50%          |
| Intersection            | 43.33%          | 50.00%      | 42.86%         | 56.25%          |
| Intersection Related    | 40.00%          | 50.00%      | 57.14%         | 31.25%          |
| Business Entrance       | 0.00%           | 0.00%       | 0.00%          | 0.00%           |
| Driveway Related        | 0.00%           | 0.00%       | 0.00%          | 0.00%           |
| Unkown                  | 0.00%           | 0.00%       | 0.00%          | 0.00%           |