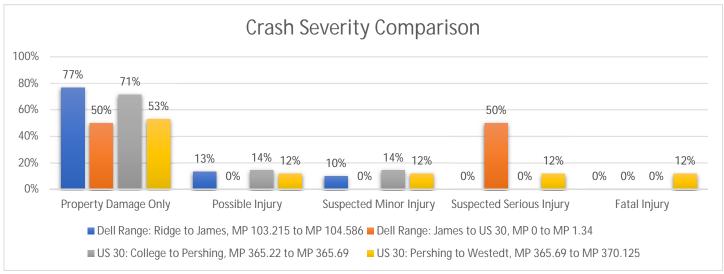

|                          | Dell Range:     | Dell Range: | US 30: College | US 30: Pershing |
|--------------------------|-----------------|-------------|----------------|-----------------|
|                          | Ridge to James, | James to US | to Pershing,   | to Westedt, MP  |
|                          | MP 103.215 to   | 30, MP 0 to | MP 365.22 to   | 365.69 to MP    |
| C036: Crash Severity     | MP 104.586      | MP 1.34     | MP 365.69      | 370.125         |
| Property Damage Only     | 23              | 1           | 5              | 9               |
| Possible Injury          | 4               | 0           | 1              | 2               |
| Suspected Minor Injury   | 3               | 0           | 1              | 2               |
| Suspected Serious Injury | 0               | 1           | 0              | 2               |
| Fatal Injury             | 0               | 0           | 0              | 2               |
| Total                    | 30              | 2           | 7              | 17              |

|                          | Dell Range:     | Dell Range: | US 30: College | US 30: Pershing |
|--------------------------|-----------------|-------------|----------------|-----------------|
|                          | Ridge to James, | James to US | to Pershing,   | to Westedt, MP  |
|                          | MP 103.215 to   | 30, MP 0 to | MP 365.22 to   | 365.69 to MP    |
| C036: Crash Severity     | MP 104.586      | MP 1.34     | MP 365.69      | 370.125         |
| Property Damage Only     | 76.67%          | 50.00%      | 71.43%         | 52.94%          |
| Possible Injury          | 13.33%          | 0.00%       | 14.29%         | 11.76%          |
| Suspected Minor Injury   | 10.00%          | 0.00%       | 14.29%         | 11.76%          |
| Suspected Serious Injury | 0.00%           | 50.00%      | 0.00%          | 11.76%          |
| Fatal Injury             | 0.00%           | 0.00%       | 0.00%          | 11.76%          |