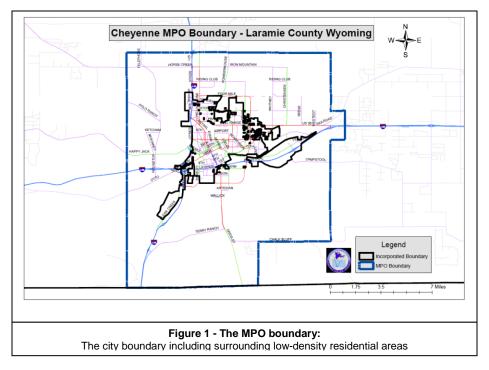

Members of this committee shall serve as a primary means of public input for the products and plans of the Cheyenne (MPO) and as representatives of the citizens of the Cheyenne metropolitan area. The Committee may consist of representatives from organizations with transportation related concerns or citizens with a particular interest in transportation. Members must live within the MPO boundary. See map below. The prospective members will be required to submit a short application that includes their interest in transportation matters.