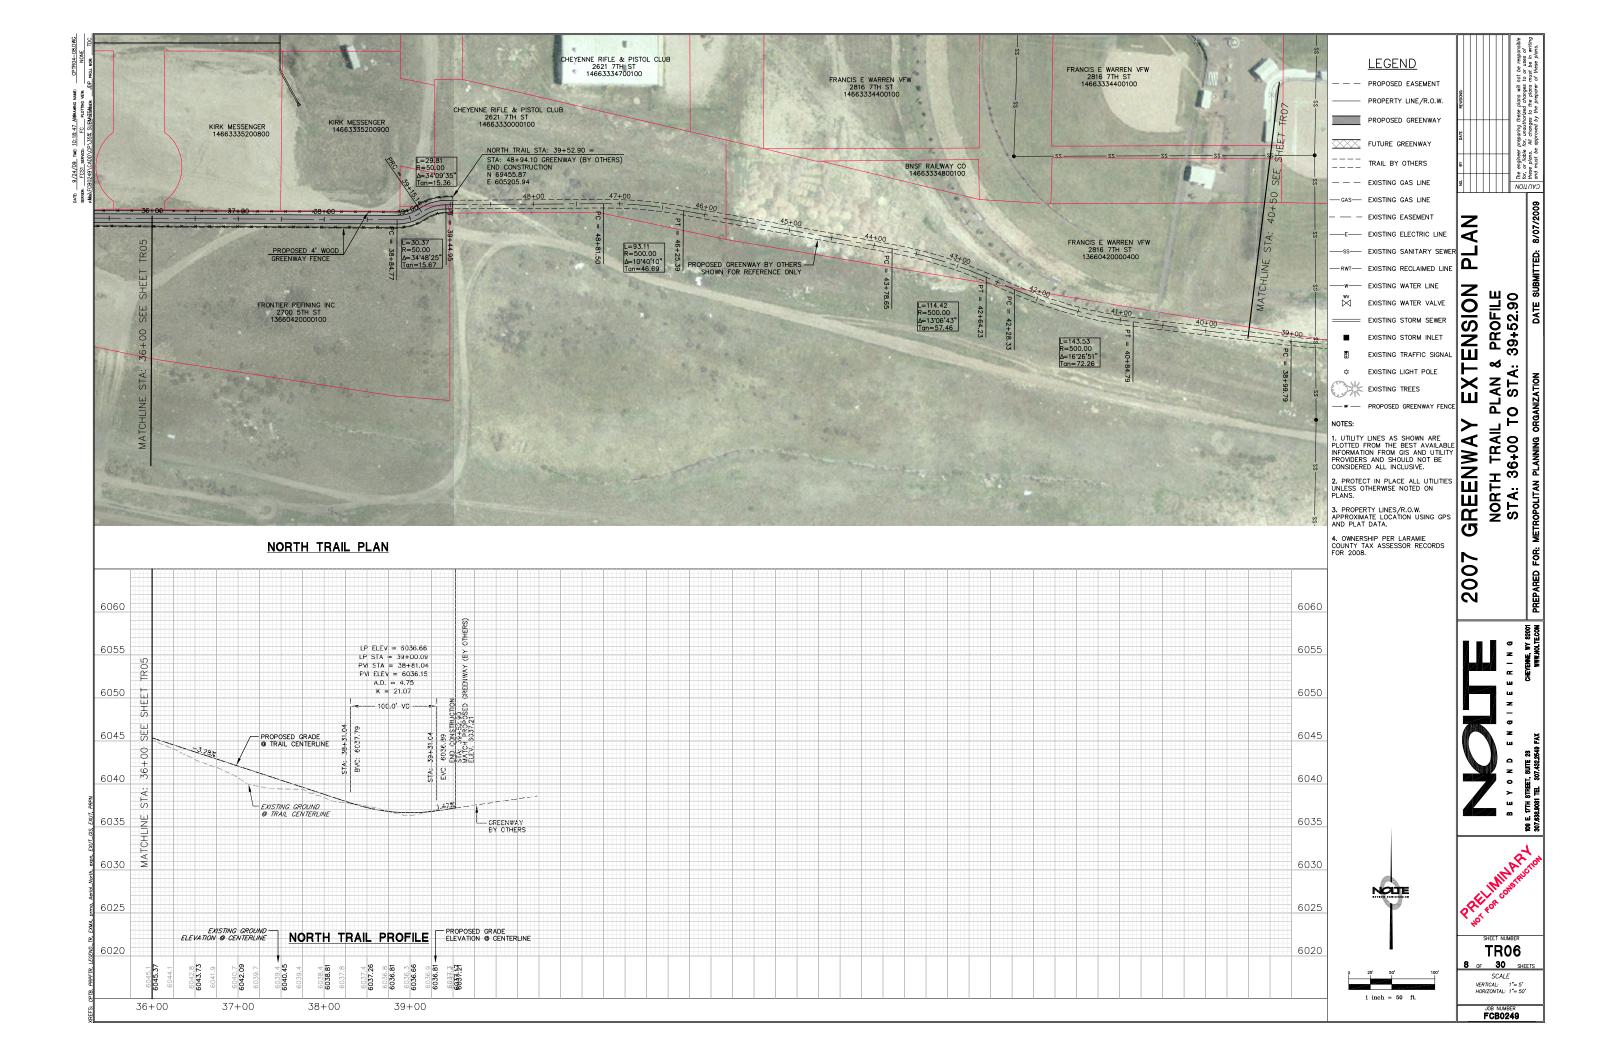

16+00

9/24/09 FCS1 s

DATE: SERVER: P.MAN/FC

| i.                                           |                       |                                                             |            |             | sible                                                              | riting<br>s.                                                          |
|----------------------------------------------|-----------------------|-------------------------------------------------------------|------------|-------------|--------------------------------------------------------------------|-----------------------------------------------------------------------|
| III.                                         |                       | <u>LEGEND</u>                                               |            |             | be respon:<br>or uses of                                           | s must be in writing<br>r of these plans.                             |
|                                              |                       | PROPOSED EASEMEN                                            |            |             | will not<br>opes to                                                | arer of                                                               |
| N.                                           |                       | PROPERTY LINE/R.O                                           | .W         |             | e plans<br>ed chan                                                 | o the pl<br>he prep                                                   |
|                                              |                       | PROPOSED GREENWA                                            |            |             | ing these                                                          | . All changes to the plans m<br>se approved by the preparer of        |
| 1                                            |                       | FUTURE GREENWAY                                             | DATE       |             | er prepar<br>de for. u                                             | s. All cf<br>be appro                                                 |
| 1                                            |                       | TRAIL BY OTHERS                                             | ۶          |             | engine<br>or liab                                                  | these plans.<br>and must be                                           |
|                                              |                       | EXISTING GAS LINE                                           | Ŷ          |             |                                                                    | ≗ŝ<br>LN∀D                                                            |
| × 2.50                                       | — GAS—                | EXISTING GAS LINE                                           |            |             |                                                                    | 60                                                                    |
|                                              |                       | EXISTING EASEMENT                                           | Z          | 2           |                                                                    | 8/07/2009                                                             |
|                                              | ——Е——                 | EXISTING ELECTRIC                                           |            |             |                                                                    | 8/0                                                                   |
| 0                                            | SS                    | EXISTING SANITARY                                           |            | 1           |                                                                    | ä                                                                     |
|                                              | — RWT—                | EXISTING RECLAIMED                                          |            | <u> </u>    |                                                                    | IBMITTED:                                                             |
| 1 1                                          | w                     | EXISTING WATER LIN                                          |            | 드린          |                                                                    | പ്പ                                                                   |
| 1-1                                          | ⊠<br>                 | EXISTING WATER VA                                           |            | 2 2         | 1.17                                                               | DATE                                                                  |
|                                              |                       | EXISTING STORM SE                                           | U   U      | 2           | <b>0</b>                                                           |                                                                       |
| 1                                            |                       | EXISTING TRAFFIC S                                          |            | _ ∞<br>I    | 16+0                                                               |                                                                       |
| A Real                                       | ۵<br>¢                | EXISTING LIGHT POL                                          |            | - A         | Ä                                                                  |                                                                       |
| M- 55-                                       | Enget                 | EXISTING TREES                                              |            | ל בן        | ST.                                                                | TION                                                                  |
|                                              |                       | PROPOSED GREENWAY                                           | FENCE      | _ ۲         | 0                                                                  | NIZA                                                                  |
| /*                                           | NOTES:                |                                                             | <b> </b> > | - ¥         | Ĕ                                                                  | RGA                                                                   |
|                                              | 1. UTILITY            | LINES AS SHOWN AF<br>FROM THE BEST AVA<br>ON FROM GIS AND U |            | Ś           | 00                                                                 | D<br>NG                                                               |
| -                                            | PROVIDERS             | S AND SHOULD NOT                                            |            | : 2         | ť                                                                  | ANNI                                                                  |
| De H                                         | 2. PROTEC             | ED ALL INCLUSIVE.<br>OT IN PLACE ALL UTI                    |            | 5           | Ť.                                                                 | L PL                                                                  |
| 1-1                                          | UNLESS O<br>PLANS.    | THERWISE NOTED ON                                           |            | g           | STA:                                                               | LITAN                                                                 |
|                                              | 3. PROPER<br>APPROXIM | RTY LINES/R.O.W.<br>ATE LOCATION USING<br>DATA.             |            | Į           | ົດ                                                                 | METROPOLITAN PLANNING ORGANIZATION                                    |
|                                              |                       | DATA.<br>SHIP PER LARAMIE                                   | <u>ଅ</u>   | אַ <b>ד</b> |                                                                    | AETR                                                                  |
|                                              | COUNTY T              | AX ASSESSOR RECOF                                           | DS         |             |                                                                    | FOR: N                                                                |
|                                              |                       |                                                             |            | 5           |                                                                    |                                                                       |
|                                              |                       |                                                             | Ś          | >           |                                                                    | PREPARED                                                              |
| 6060                                         |                       |                                                             | 6          | 1           |                                                                    | PREF                                                                  |
|                                              |                       |                                                             |            |             |                                                                    |                                                                       |
|                                              |                       |                                                             |            |             |                                                                    |                                                                       |
| 6055                                         |                       |                                                             |            |             | 0                                                                  | NUTEC                                                                 |
| 6055                                         |                       |                                                             |            |             | 0 N                                                                | VINVINOLTE.CI                                                         |
|                                              |                       |                                                             |            |             | E R I N G                                                          | CHEYENNE, WY 82001<br>WWW.NOLTE.COM                                   |
| 6055                                         |                       |                                                             |            |             | NEERING                                                            | CHEYENNE, WY 820<br>WWW.NOLTE.CO                                      |
|                                              |                       |                                                             | ŀ          |             | ш                                                                  | CHEYENNE, WY 820<br>WWW.NOLTE.CI                                      |
|                                              |                       |                                                             |            |             | 9<br>- 0<br>- 0                                                    |                                                                       |
| 6050                                         |                       |                                                             | ł          |             | 9<br>- 0<br>- 0                                                    |                                                                       |
| 6050                                         |                       |                                                             |            |             | 9<br>- 0<br>- 0                                                    |                                                                       |
| 6050                                         |                       |                                                             |            |             | 9<br>- 0<br>- 0                                                    |                                                                       |
| 6050<br>6045<br>6040                         |                       |                                                             |            |             | 9<br>- 0<br>- 0                                                    |                                                                       |
| 6050<br>6045                                 |                       | 1                                                           |            |             | BEYOND ENGINEE                                                     | 109 E. 1714 STREET, SUITE 28<br>307.638.9081 TEL     307.432.2549 FAX |
| 6050<br>6045<br>6040                         |                       | 1                                                           |            |             | BEYOND ENGINEE                                                     | 109 E. 1714 STREET, SUITE 28<br>307.638.9081 TEL     307.432.2549 FAX |
| 6050<br>6045<br>6040                         |                       |                                                             |            |             | BEYOND ENGINEE                                                     | 109 E. 1714 STREET, SUITE 28<br>307.638.9081 TEL     307.432.2549 FAX |
| 6050<br>6045<br>6040<br>6035                 |                       |                                                             |            |             | BEYOND ENGINEE                                                     | 109 E. 1714 STREET, SUITE 28<br>307.638.9081 TEL     307.432.2549 FAX |
| 6050<br>6045<br>6040<br>6035<br>6030         |                       |                                                             |            |             | BEYOND ENGINEE                                                     | 109 E. 1714 STREET, SUITE 28<br>307.638.9081 TEL     307.432.2549 FAX |
| 6050<br>6045<br>6040<br>6035                 |                       |                                                             | ,<br>,     |             | BEYOND ENGINEE                                                     | 109 E. 1714 STREET, SUITE 28<br>307.638.9081 TEL     307.432.2549 FAX |
| 6050<br>6045<br>6040<br>6035<br>6030         |                       | INCLUS                                                      | ~~~        |             |                                                                    | 109 E. 1714 STREET, SUITE 28<br>307.638.9081 TEL     307.432.2549 FAX |
| 6050<br>6045<br>6040<br>6035<br>6030         |                       |                                                             |            | TR          |                                                                    | 109 E. 1714 STREET, SUITE 28<br>307.638.9081 TEL     307.432.2549 FAX |
| 6050<br>6045<br>6040<br>6035<br>6030<br>6025 | ę                     | 29 20 1                                                     | 20         | TR          |                                                                    | 307.588.0001 TEL 307.432.2649 FAX                                     |
| 6050<br>6045<br>6040<br>6035<br>6030<br>6025 |                       | 25' 55' 10                                                  | 20         | TR          |                                                                    |                                                                       |
| 6050<br>6045<br>6040<br>6035<br>6030<br>6025 |                       |                                                             | 20         | OF 30       | u<br>u<br>u<br>u<br>u<br>u<br>u<br>u<br>u<br>u<br>u<br>u<br>u<br>u |                                                                       |