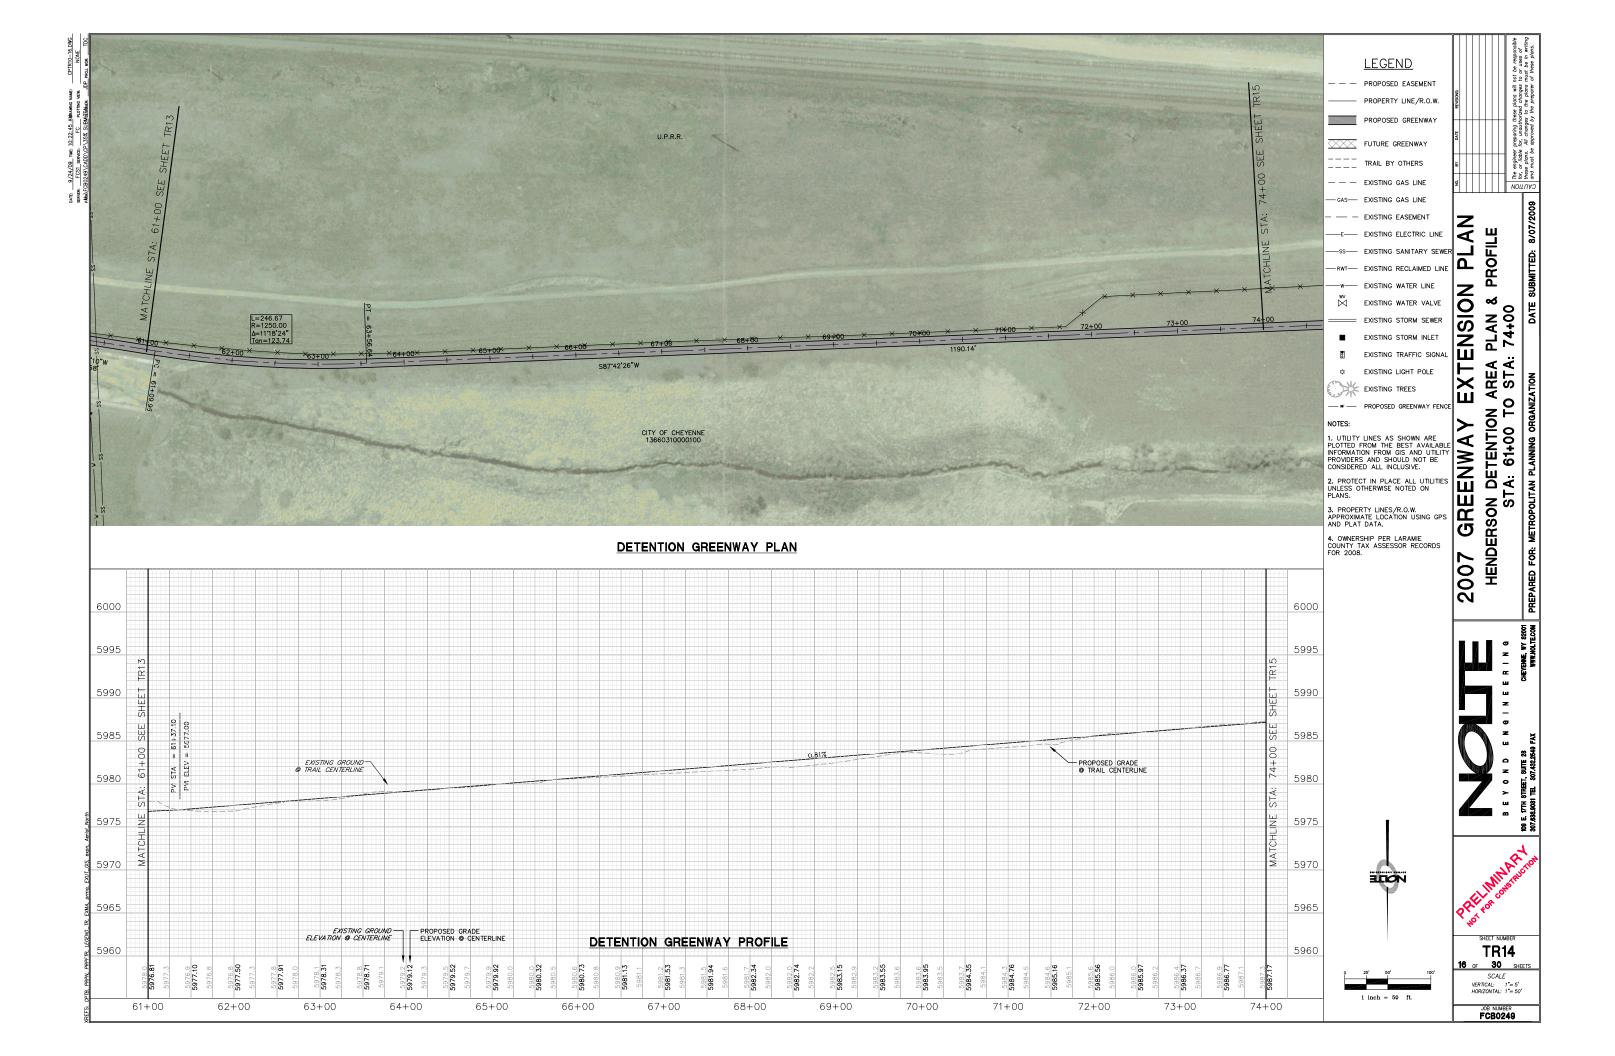

### DESCRIPTION COVER SHEET HOLLIDAY PARK CONNECTION KEYMAP

| TR01      | HOLLIDAY PARK OVERPASS           |
|-----------|----------------------------------|
| TR02-TR08 | GREENWAY PLAN AND PROFILE        |
| TR09      | SUN VALLEY DETENTION AREA KEYMAP |
| TR10-16   | GREENWAY PLAN AND PROFILE        |
| TR17      | SOUTH SECTIONS KEYMAP            |
| TR18-26   | GREENWAY PLAN AND PROFILE        |
| TY01      | TYPICAL CROSS SECTIONS           |
| DT01      | DETAILS                          |
|           |                                  |