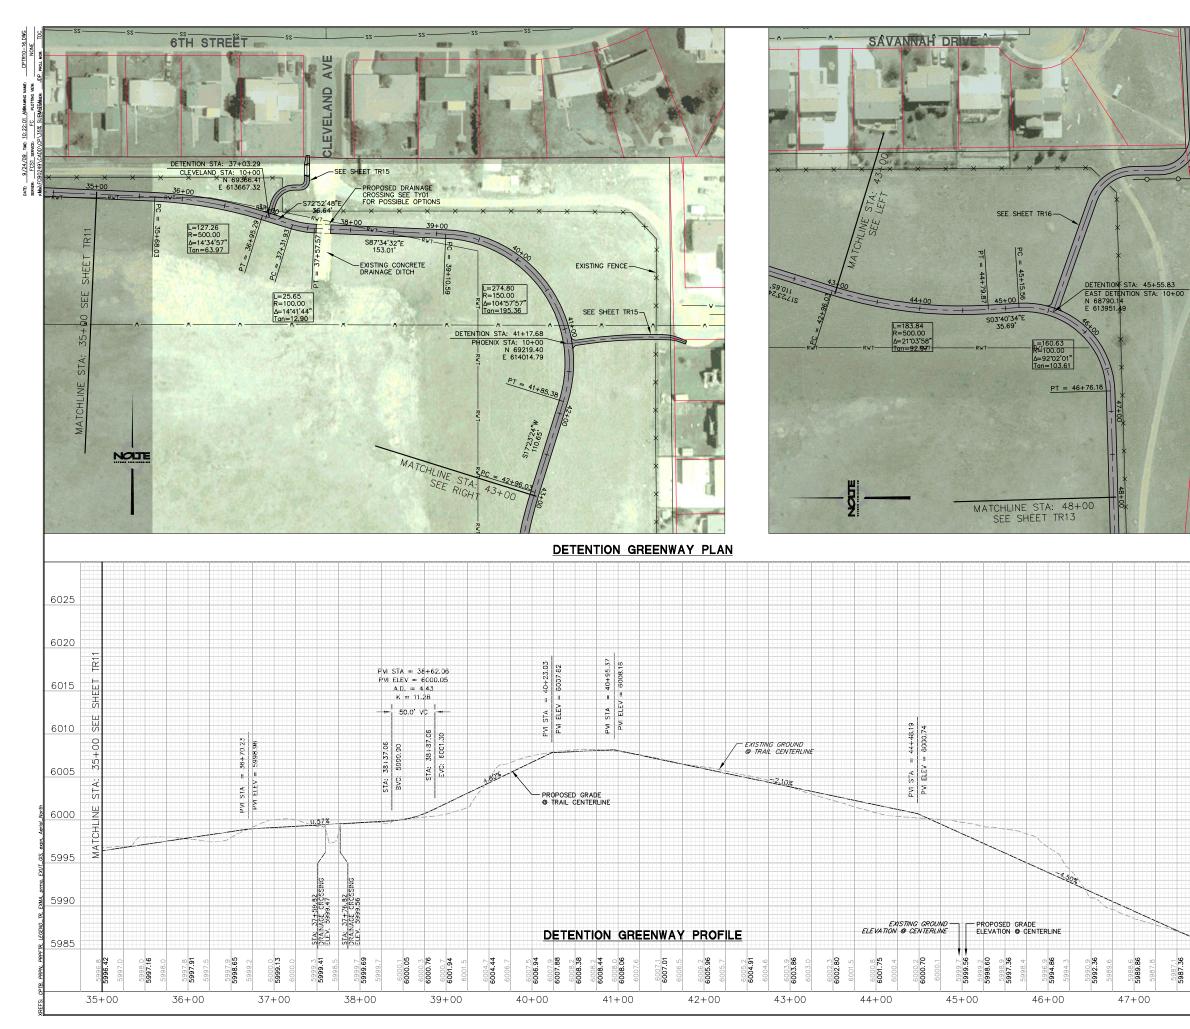

### DESCRIPTION COVER SHEET HOLLIDAY PARK CONNECTION KEYMAP

| TR01      | HOLLIDAY PARK OVERPASS           |
|-----------|----------------------------------|
| TR02-TR08 | GREENWAY PLAN AND PROFILE        |
| TR09      | SUN VALLEY DETENTION AREA KEYMAP |
| TR10-16   | GREENWAY PLAN AND PROFILE        |
| TR17      | SOUTH SECTIONS KEYMAP            |
| TR18-26   | GREENWAY PLAN AND PROFILE        |
| TY01      | TYPICAL CROSS SECTIONS           |
| DT01      | DETAILS                          |
|           |                                  |