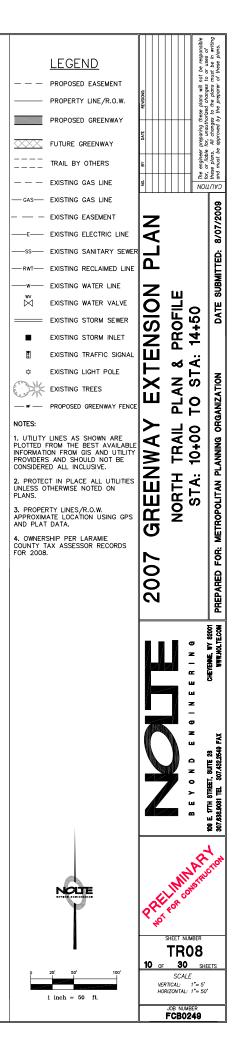

| WEST NORTH<br>STA: 21-22<br>END CONST<br>MATCH PRO<br>GREENWAY<br>N 70567.80<br>E 602787.4 | 10<br>RUCTION<br>POSED<br>(BY OTHERS)<br>7<br> |     | LEGEND<br>PROPOSED EASEMENT<br>PROPOSED GREENWAY<br>FUTURE GREENWAY<br>FUTURE GREENWAY<br>FUTURE GREENWAY<br>FUTURE GREENWAY<br>FUTURE GREENWAY<br>FUTURE GREENWAY<br>FUTURE GREENWAY<br>FRAIL BY OTHERS<br>EXISTING GAS LINE<br>EXISTING GAS LINE<br>EXISTING EASEMENT<br>EXISTING EASEMENT<br>EXISTING SANITARY SEV<br>EXISTING RECLAIMED LINE<br>EXISTING RECLAIMED LINE<br>EXISTING RECLAIMED LINE<br>EXISTING RECLAIMED LINE<br>EXISTING WATER VALVE<br>EXISTING WATER VALVE<br>EXISTING STORM SEWER<br>EXISTING STORM SEWER<br>EXISTING STORM SEWER<br>EXISTING STORM SEWER<br>EXISTING TRAFFIC SIGN.<br>EXISTING TRAFFIC SIGN.<br>EXISTING TRAFFIC SIGN.<br>EXISTING TREES<br>PROPOSED GREENWAY FEN<br>INES AS SHOWN ARE<br>EXISTING TREES<br>PROPOSED GREENWAY FEN<br>INES AS SHOWN ARE<br>IN PLACE ALL UTILITING<br>AND SHOULD NOT BE<br>O ALL INCLUSIVE.<br>IN PLACE ALL UTILITING<br>AND SENSION GREEN<br>Y LINES/R.O.W.<br>TE LOCATION USING GREEN<br>Y LINES/R.O.W.<br>TO ATA. |             | RK CONNECTION<br>O STA: 21+25.10 | E Proc. or loss or loss or loss or or uses or<br>here proc. All compas to the prose or the prose or the prose or the prose of these prose of these prose of these prose of these prose. |
|--------------------------------------------------------------------------------------------|------------------------------------------------|-----|---------------------------------------------------------------------------------------------------------------------------------------------------------------------------------------------------------------------------------------------------------------------------------------------------------------------------------------------------------------------------------------------------------------------------------------------------------------------------------------------------------------------------------------------------------------------------------------------------------------------------------------------------------------------------------------------------------------------------------------------------------------------------------------------------------------------------------------------------------------------------------------------------------------------------------------------------------------------------------------------|-------------|----------------------------------|-----------------------------------------------------------------------------------------------------------------------------------------------------------------------------------------|
|                                                                                            | 6085                                           |     |                                                                                                                                                                                                                                                                                                                                                                                                                                                                                                                                                                                                                                                                                                                                                                                                                                                                                                                                                                                             |             | -                                | R                                                                                                                                                                                       |
|                                                                                            | 6080                                           |     |                                                                                                                                                                                                                                                                                                                                                                                                                                                                                                                                                                                                                                                                                                                                                                                                                                                                                                                                                                                             |             | 5<br>Z<br>-<br>&                 | CHEYENNE, WY 82001<br>WWW.NOLTE.COM                                                                                                                                                     |
| EENWAY                                                                                     | 6075                                           |     |                                                                                                                                                                                                                                                                                                                                                                                                                                                                                                                                                                                                                                                                                                                                                                                                                                                                                                                                                                                             |             | u<br>z                           | 8                                                                                                                                                                                       |
| UCTION<br>OSED GREENWAY                                                                    | 6070                                           |     |                                                                                                                                                                                                                                                                                                                                                                                                                                                                                                                                                                                                                                                                                                                                                                                                                                                                                                                                                                                             |             |                                  | FAX                                                                                                                                                                                     |
| END CONSTRU<br>STA: 21+25-1<br>BATCH PROP<br>BTCH PROP<br>BELEV. 6061±                     | 6065                                           |     |                                                                                                                                                                                                                                                                                                                                                                                                                                                                                                                                                                                                                                                                                                                                                                                                                                                                                                                                                                                             |             | AIN .                            | reet, suite 28<br>el 307.432.2549 fax                                                                                                                                                   |
|                                                                                            | 6060                                           |     |                                                                                                                                                                                                                                                                                                                                                                                                                                                                                                                                                                                                                                                                                                                                                                                                                                                                                                                                                                                             |             |                                  | 109 E. 17TH STREET, SUITE 28<br>307.638.9081 TEL     307.432.254                                                                                                                        |
|                                                                                            | 6055                                           | Ň   |                                                                                                                                                                                                                                                                                                                                                                                                                                                                                                                                                                                                                                                                                                                                                                                                                                                                                                                                                                                             |             | I MINAR                          | T of                                                                                                                                                                                    |
|                                                                                            | 6050                                           |     | NOTE                                                                                                                                                                                                                                                                                                                                                                                                                                                                                                                                                                                                                                                                                                                                                                                                                                                                                                                                                                                        | PR          | FOR CONST.                       |                                                                                                                                                                                         |
|                                                                                            | 6045                                           |     | $\mathbf{N}$                                                                                                                                                                                                                                                                                                                                                                                                                                                                                                                                                                                                                                                                                                                                                                                                                                                                                                                                                                                |             | SHEET NUMBER                     |                                                                                                                                                                                         |
| 6061.5<br>6061.48<br>6061.4                                                                |                                                | 0 2 | 5' 50' 100'                                                                                                                                                                                                                                                                                                                                                                                                                                                                                                                                                                                                                                                                                                                                                                                                                                                                                                                                                                                 | <b>4</b> or | ~ ~                              | <u>EETS</u>                                                                                                                                                                             |
|                                                                                            |                                                | 1   | inch = 50 ft.                                                                                                                                                                                                                                                                                                                                                                                                                                                                                                                                                                                                                                                                                                                                                                                                                                                                                                                                                                               | H           | URIZONTAL: 1"= 50                | r                                                                                                                                                                                       |