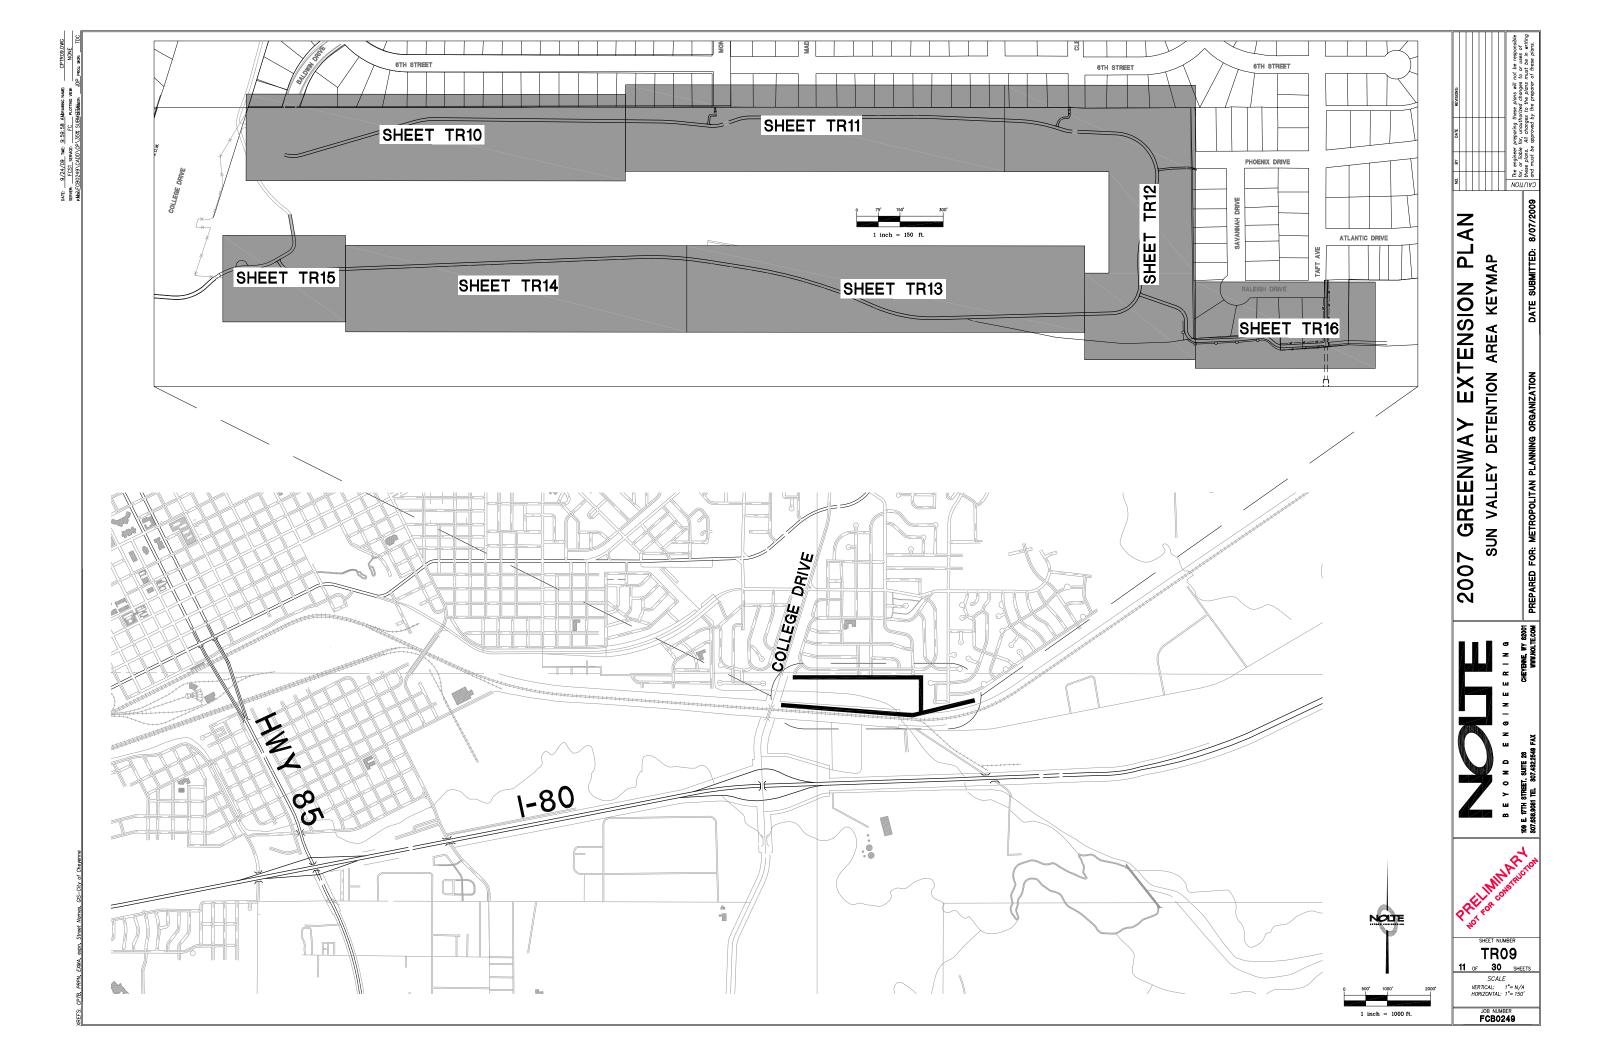

# SHEET INDEX

### DESCRIPTION COVER SHEET HOLLIDAY PARK CONNECTION KEYMAP

| TR01      | HOLLIDAY PARK OVERPASS           |
|-----------|----------------------------------|
| TR02-TR08 | GREENWAY PLAN AND PROFILE        |
| TR09      | SUN VALLEY DETENTION AREA KEYMAP |
| TR10-16   | GREENWAY PLAN AND PROFILE        |
| TR17      | SOUTH SECTIONS KEYMAP            |
| TR18-26   | GREENWAY PLAN AND PROFILE        |
| TY01      | TYPICAL CROSS SECTIONS           |
| DT01      | DETAILS                          |
|           |                                  |