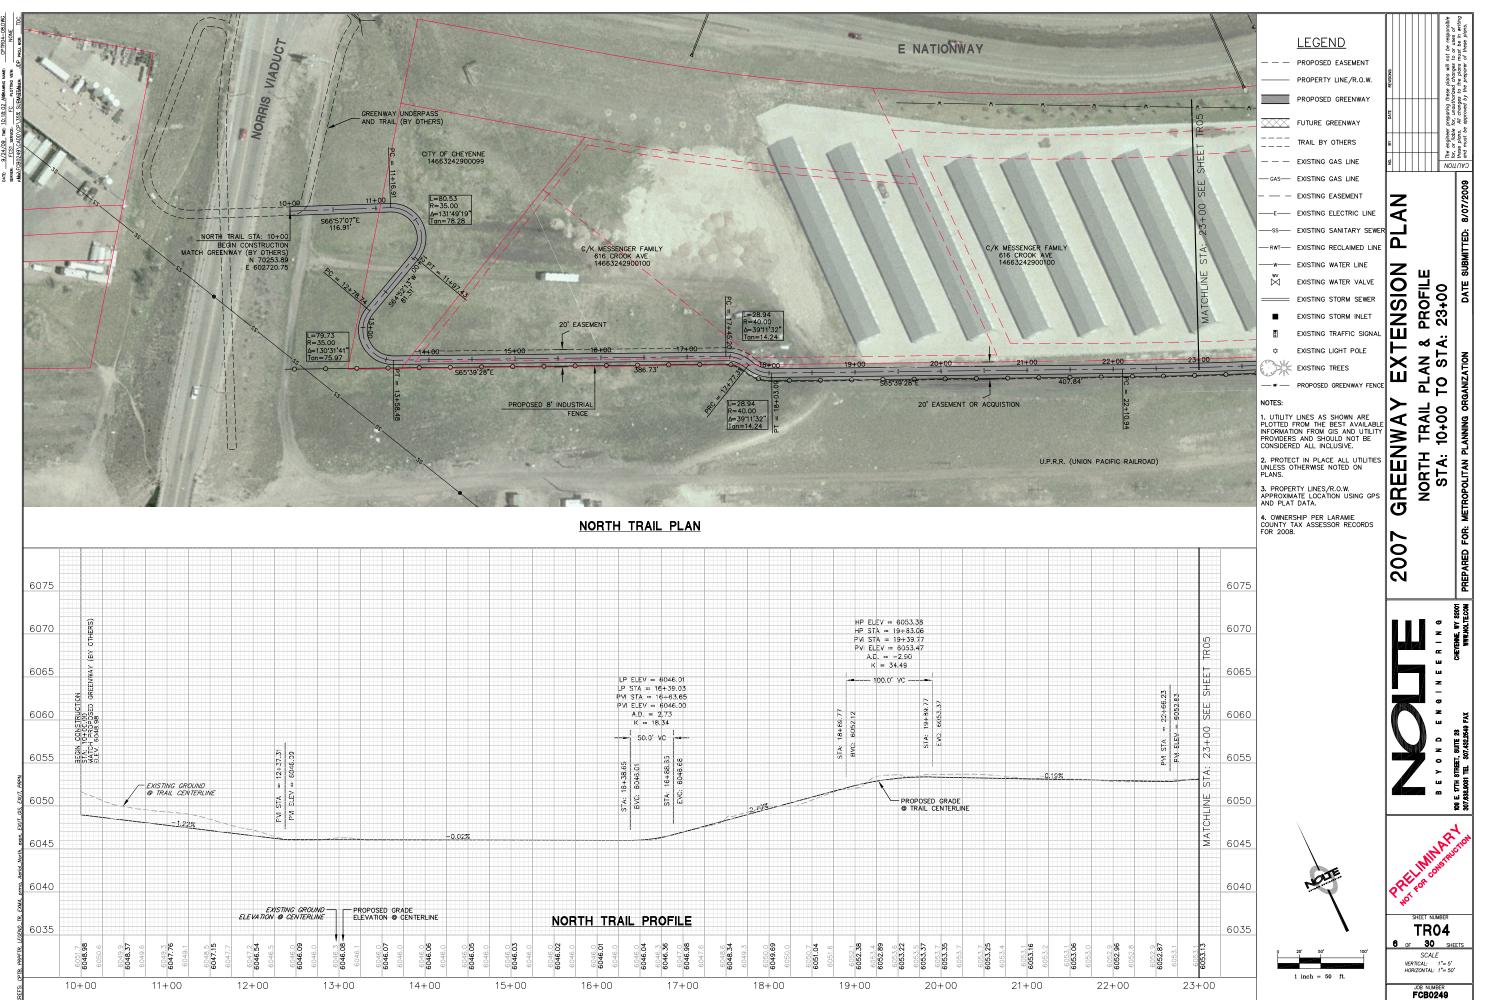

### DESCRIPTION COVER SHEET HOLLIDAY PARK CONNECTION KEYMAP

| TR01      | HOLLIDAY PARK OVERPASS           |
|-----------|----------------------------------|
| TR02-TR08 | GREENWAY PLAN AND PROFILE        |
| TR09      | SUN VALLEY DETENTION AREA KEYMAP |
| TR10-16   | GREENWAY PLAN AND PROFILE        |
| TR17      | SOUTH SECTIONS KEYMAP            |
| TR18-26   | GREENWAY PLAN AND PROFILE        |
| TY01      | TYPICAL CROSS SECTIONS           |
| DT01      | DETAILS                          |
|           |                                  |