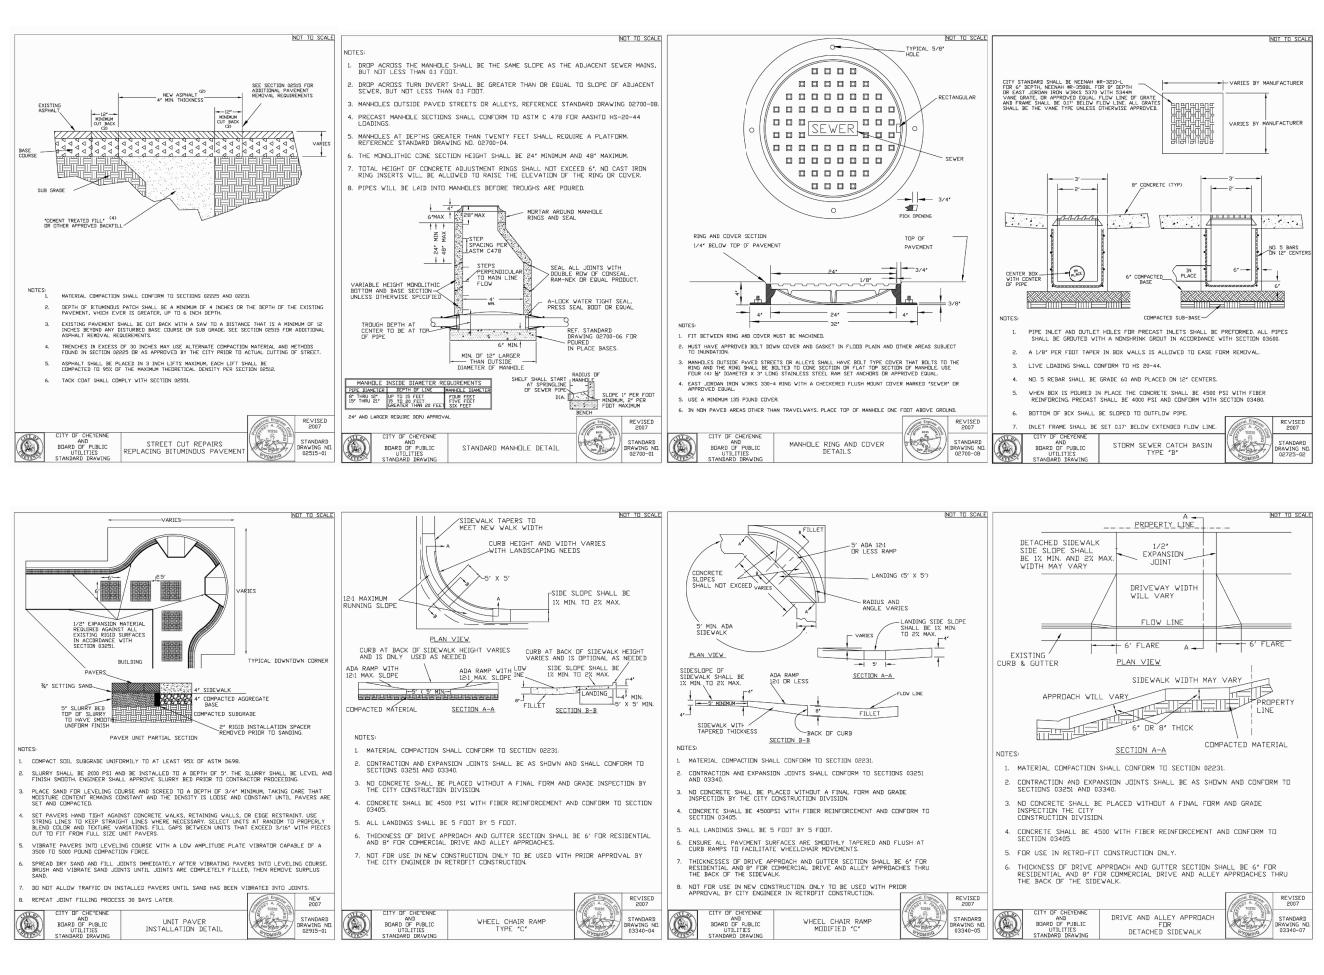

| SHALL BE                          | SET 0.17' BELOW EXTENDED FLOW LINE. | September 10235     | 2007                                |
|-----------------------------------|-------------------------------------|---------------------|-------------------------------------|
| EYENNE<br>PUBLIC<br>IES<br>RAWING | STORM SEWER CATCH BASIN<br>TYPE "B" | Della Participation | STANDARD<br>DRAWING ND.<br>02725-02 |

|                               |                                                      | Manal Engineer | REVISEI<br>2007               |
|-------------------------------|------------------------------------------------------|----------------|-------------------------------|
| YENNE<br>UBLIC<br>ES<br>AWING | DRIVE AND ALLEY APPRDACH<br>FOR<br>DETACHED SIDEWALK | A CONTRACTOR   | STANDAR<br>DRAWING<br>03340-0 |