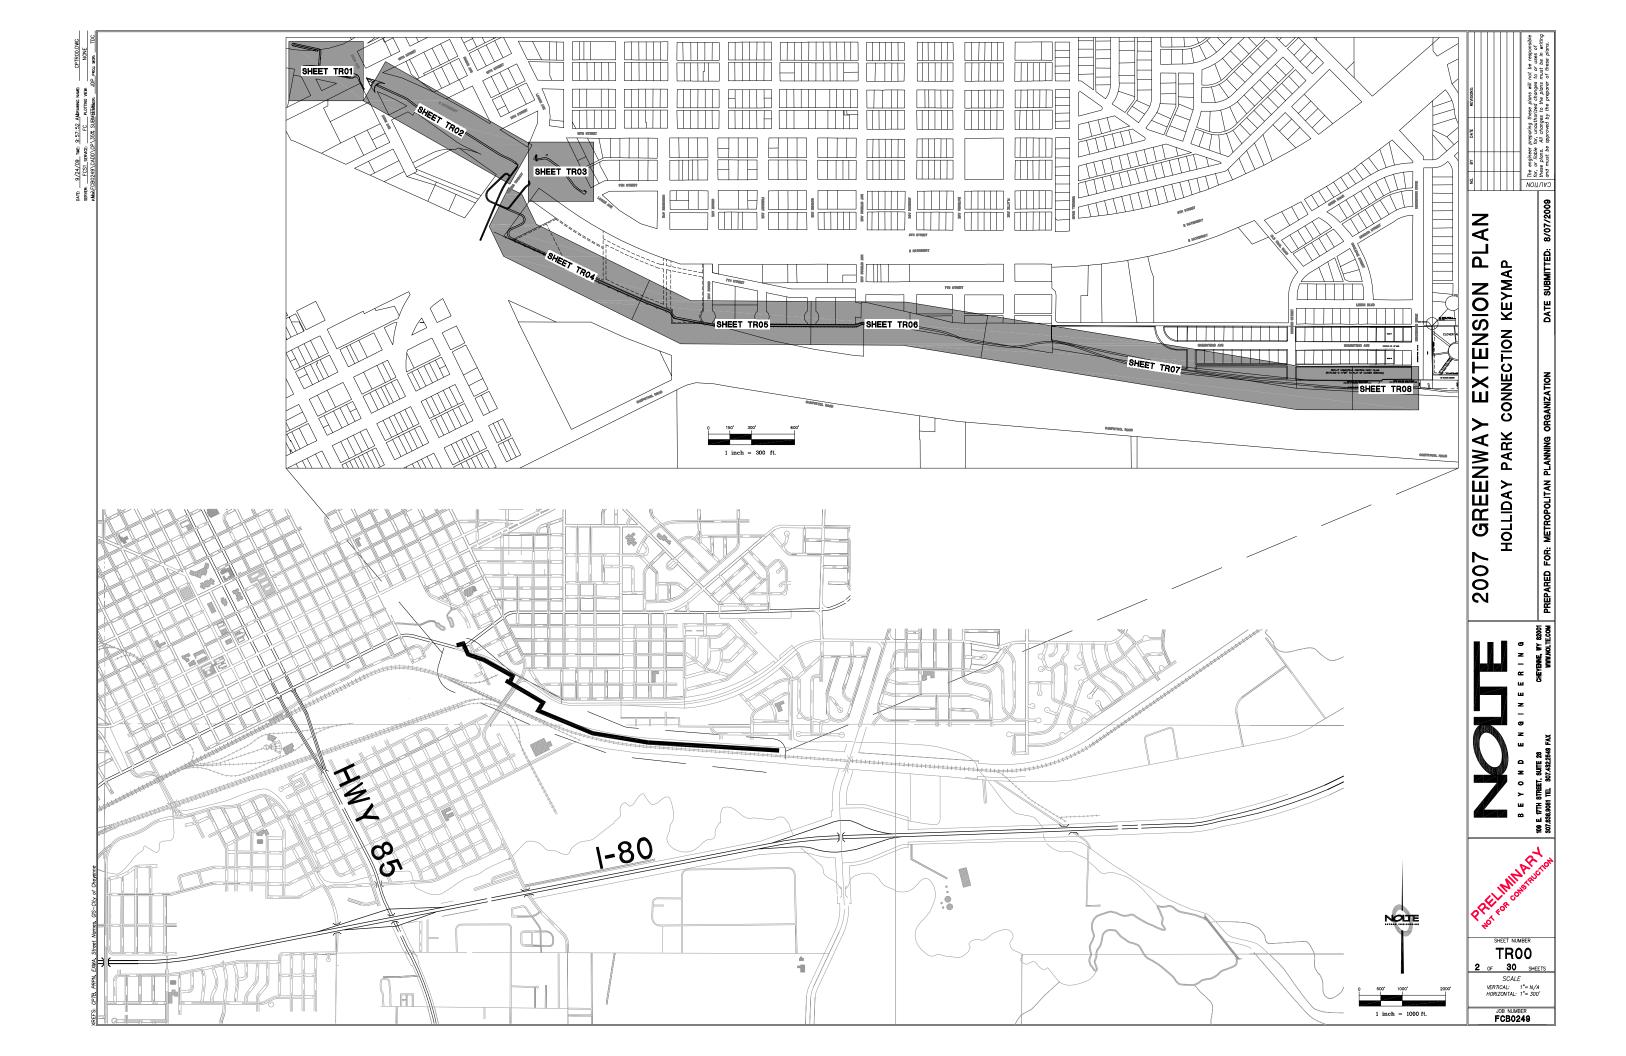

### DESCRIPTION COVER SHEET HOLLIDAY PARK CONNECTION KEYMAP

| TR01      | HOLLIDAY PARK OVERPASS           |
|-----------|----------------------------------|
| TR02-TR08 | GREENWAY PLAN AND PROFILE        |
| TR09      | SUN VALLEY DETENTION AREA KEYMAP |
| TR10-16   | GREENWAY PLAN AND PROFILE        |
| TR17      | SOUTH SECTIONS KEYMAP            |
| TR18-26   | GREENWAY PLAN AND PROFILE        |
| TY01      | TYPICAL CROSS SECTIONS           |
| DT01      | DETAILS                          |
|           |                                  |