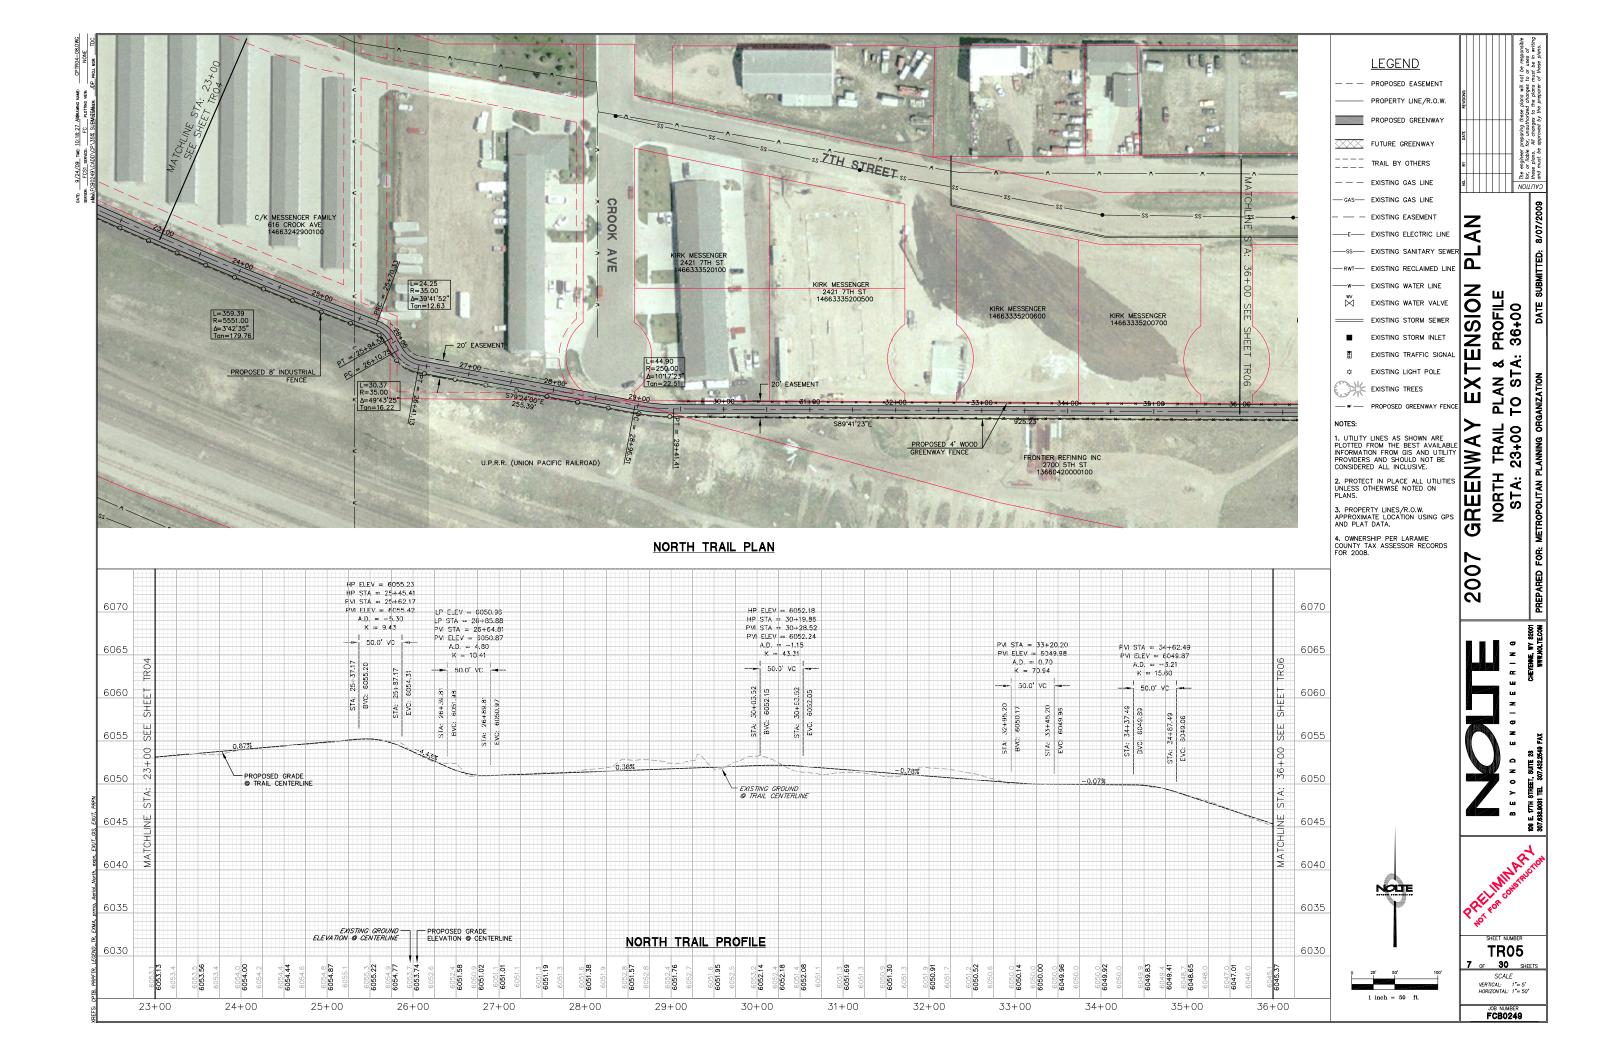

| WEST NORTH<br>STA: 21-22<br>END CONST<br>MATCH PRO<br>GREENWAY<br>N 70567.80<br>E 602787.4 | 10<br>RUCTION<br>POSED<br>(BY OTHERS)<br>7<br> |     | LEGEND<br>PROPOSED EASEMENT<br>PROPOSED GREENWAY<br>FUTURE GREENWAY<br>FUTURE GREENWAY<br>FUTURE GREENWAY<br>FUTURE GREENWAY<br>FUTURE GREENWAY<br>FUTURE GREENWAY<br>FUTURE GREENWAY<br>FRAIL BY OTHERS<br>EXISTING GAS LINE<br>EXISTING GAS LINE<br>EXISTING EASEMENT<br>EXISTING EASEMENT<br>EXISTING SANITARY SEV<br>EXISTING RECLAIMED LINE<br>EXISTING RECLAIMED LINE<br>EXISTING RECLAIMED LINE<br>EXISTING RECLAIMED LINE<br>EXISTING WATER VALVE<br>EXISTING WATER VALVE<br>EXISTING STORM SEWER<br>EXISTING STORM SEWER<br>EXISTING STORM SEWER<br>EXISTING STORM SEWER<br>EXISTING TRAFFIC SIGN.<br>EXISTING TRAFFIC SIGN.<br>EXISTING TRAFFIC SIGN.<br>EXISTING TREES<br>PROPOSED GREENWAY FEN<br>INES AS SHOWN ARE<br>EXISTING TREES<br>PROPOSED GREENWAY FEN<br>INES AS SHOWN ARE<br>IN PLACE ALL UTILITING<br>AND SHOULD NOT BE<br>O ALL INCLUSIVE.<br>IN PLACE ALL UTILITING<br>AND SENSION GREEN<br>Y LINES/R.O.W.<br>TE LOCATION USING GREEN<br>Y LINES/R.O.W.<br>TO ATA. |             | RK CONNECTION<br>O STA: 21+25.10 | E Proc. or loss or loss or loss or or uses or<br>here proc. All compas to the prose or the prose or the prose or the prose of these prose of these prose of these prose of these prose. |
|--------------------------------------------------------------------------------------------|------------------------------------------------|-----|---------------------------------------------------------------------------------------------------------------------------------------------------------------------------------------------------------------------------------------------------------------------------------------------------------------------------------------------------------------------------------------------------------------------------------------------------------------------------------------------------------------------------------------------------------------------------------------------------------------------------------------------------------------------------------------------------------------------------------------------------------------------------------------------------------------------------------------------------------------------------------------------------------------------------------------------------------------------------------------------|-------------|----------------------------------|-----------------------------------------------------------------------------------------------------------------------------------------------------------------------------------------|
|                                                                                            | 6085                                           |     |                                                                                                                                                                                                                                                                                                                                                                                                                                                                                                                                                                                                                                                                                                                                                                                                                                                                                                                                                                                             |             | -                                | R                                                                                                                                                                                       |
|                                                                                            | 6080                                           |     |                                                                                                                                                                                                                                                                                                                                                                                                                                                                                                                                                                                                                                                                                                                                                                                                                                                                                                                                                                                             |             | 5<br>Z<br>-<br>&                 | CHEYENNE, WY 82001<br>WWW.NOLTE.COM                                                                                                                                                     |
| EENWAY                                                                                     | 6075                                           |     |                                                                                                                                                                                                                                                                                                                                                                                                                                                                                                                                                                                                                                                                                                                                                                                                                                                                                                                                                                                             |             | u<br>z                           | 8                                                                                                                                                                                       |
| UCTION<br>OSED GREENWAY                                                                    | 6070                                           |     |                                                                                                                                                                                                                                                                                                                                                                                                                                                                                                                                                                                                                                                                                                                                                                                                                                                                                                                                                                                             |             |                                  | FAX                                                                                                                                                                                     |
| END CONSTRU<br>STA: 21+25-1<br>BATCH PROP<br>BTCH PROP<br>BELEV. 6061±                     | 6065                                           |     |                                                                                                                                                                                                                                                                                                                                                                                                                                                                                                                                                                                                                                                                                                                                                                                                                                                                                                                                                                                             |             | AIN .                            | reet, suite 28<br>el 307.432.2549 fax                                                                                                                                                   |
|                                                                                            | 6060                                           |     |                                                                                                                                                                                                                                                                                                                                                                                                                                                                                                                                                                                                                                                                                                                                                                                                                                                                                                                                                                                             |             |                                  | 109 E. 17TH STREET, SUITE 28<br>307.638.9081 TEL     307.432.254                                                                                                                        |
|                                                                                            | 6055                                           | Ň   |                                                                                                                                                                                                                                                                                                                                                                                                                                                                                                                                                                                                                                                                                                                                                                                                                                                                                                                                                                                             |             | I MINAR                          | T of                                                                                                                                                                                    |
|                                                                                            | 6050                                           |     | NOTE                                                                                                                                                                                                                                                                                                                                                                                                                                                                                                                                                                                                                                                                                                                                                                                                                                                                                                                                                                                        | PR          | FOR CONST.                       |                                                                                                                                                                                         |
|                                                                                            | 6045                                           |     | $\mathbf{N}$                                                                                                                                                                                                                                                                                                                                                                                                                                                                                                                                                                                                                                                                                                                                                                                                                                                                                                                                                                                |             | SHEET NUMBER                     |                                                                                                                                                                                         |
| 6061.5<br>6061.48<br>6061.4                                                                |                                                | 0 2 | 5' 50' 100'                                                                                                                                                                                                                                                                                                                                                                                                                                                                                                                                                                                                                                                                                                                                                                                                                                                                                                                                                                                 | <b>4</b> or | ~ ~                              | <u>EETS</u>                                                                                                                                                                             |
|                                                                                            |                                                | 1   | inch = 50 ft.                                                                                                                                                                                                                                                                                                                                                                                                                                                                                                                                                                                                                                                                                                                                                                                                                                                                                                                                                                               | H           | URIZONTAL: 1"= 50                | r                                                                                                                                                                                       |