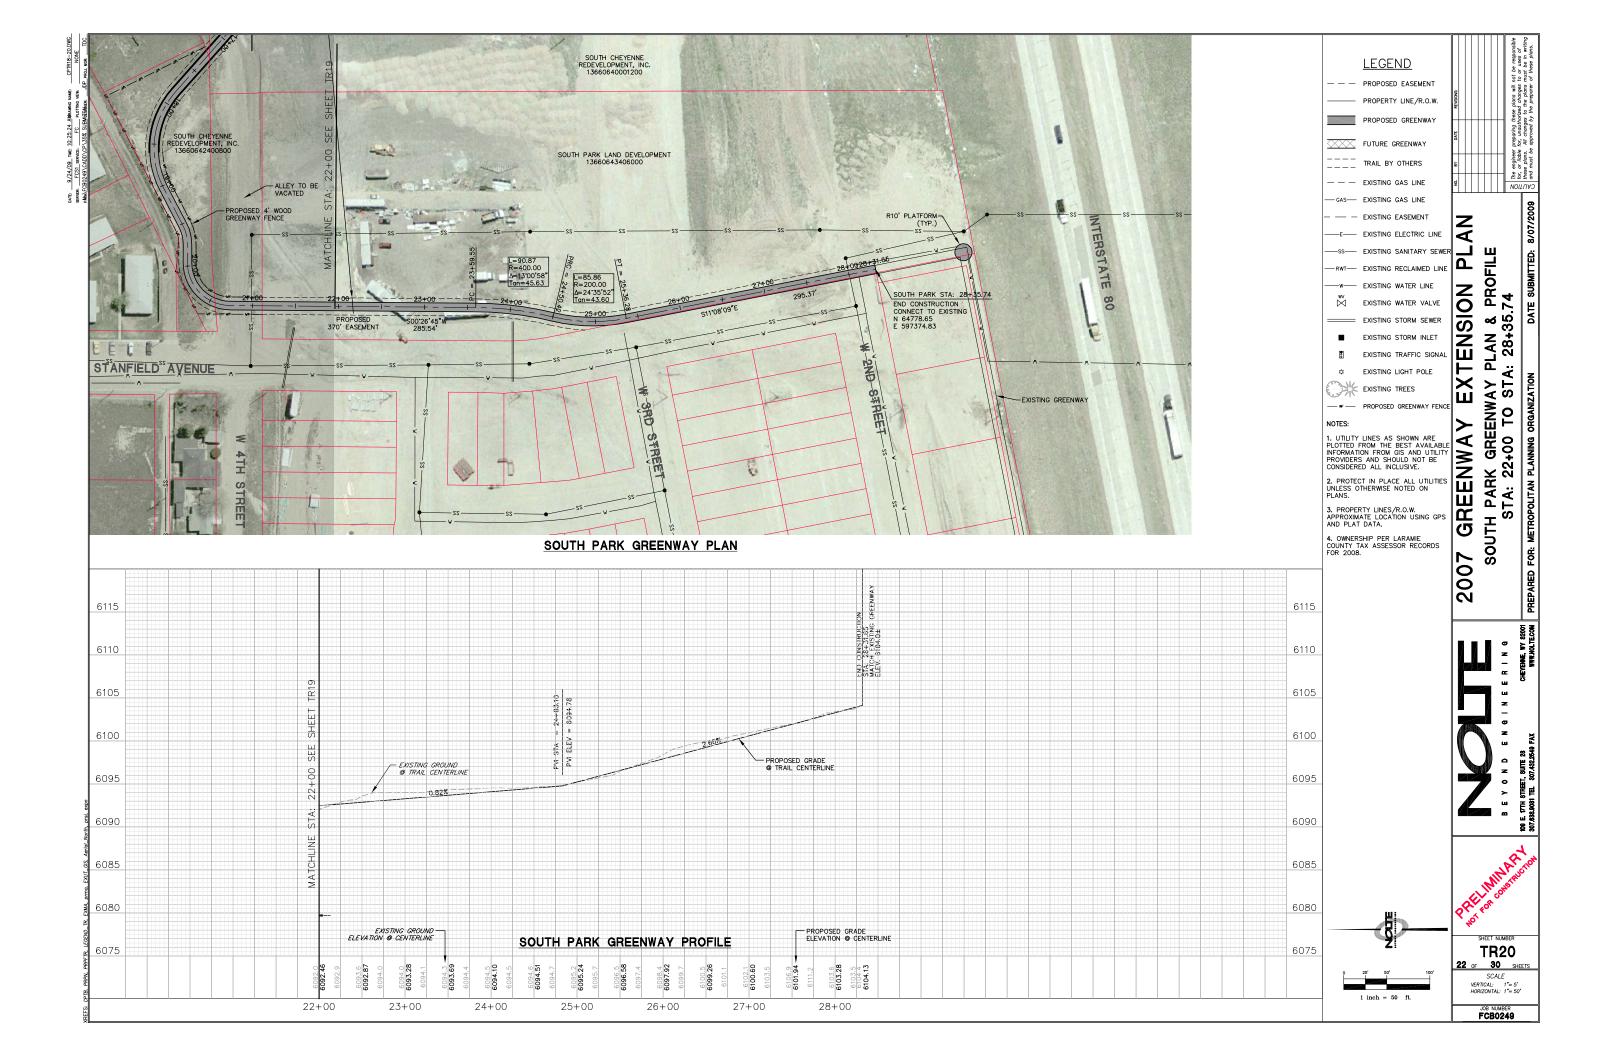

### DESCRIPTION COVER SHEET HOLLIDAY PARK CONNECTION KEYMAP

| TR01      | HOLLIDAY PARK OVERPASS           |
|-----------|----------------------------------|
| TR02-TR08 | GREENWAY PLAN AND PROFILE        |
| TR09      | SUN VALLEY DETENTION AREA KEYMAP |
| TR10-16   | GREENWAY PLAN AND PROFILE        |
| TR17      | SOUTH SECTIONS KEYMAP            |
| TR18-26   | GREENWAY PLAN AND PROFILE        |
| TY01      | TYPICAL CROSS SECTIONS           |
| DT01      | DETAILS                          |
|           |                                  |