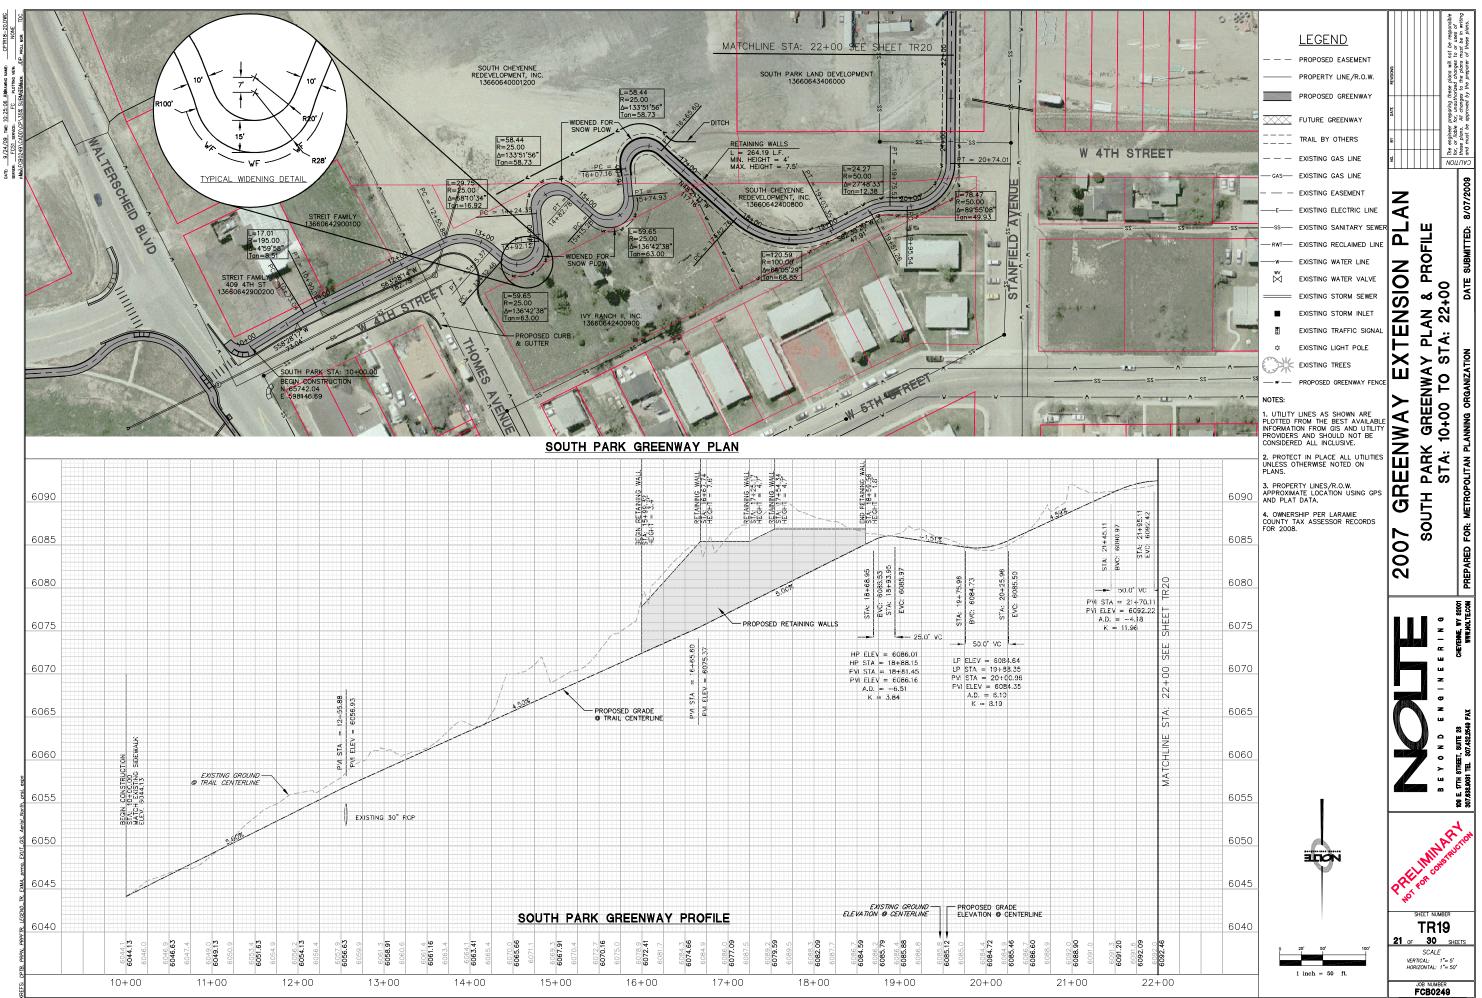

### DESCRIPTION COVER SHEET HOLLIDAY PARK CONNECTION KEYMAP

| TR01      | HOLLIDAY PARK OVERPASS           |
|-----------|----------------------------------|
| TR02-TR08 | GREENWAY PLAN AND PROFILE        |
| TR09      | SUN VALLEY DETENTION AREA KEYMAP |
| TR10-16   | GREENWAY PLAN AND PROFILE        |
| TR17      | SOUTH SECTIONS KEYMAP            |
| TR18-26   | GREENWAY PLAN AND PROFILE        |
| TY01      | TYPICAL CROSS SECTIONS           |
| DT01      | DETAILS                          |
|           |                                  |