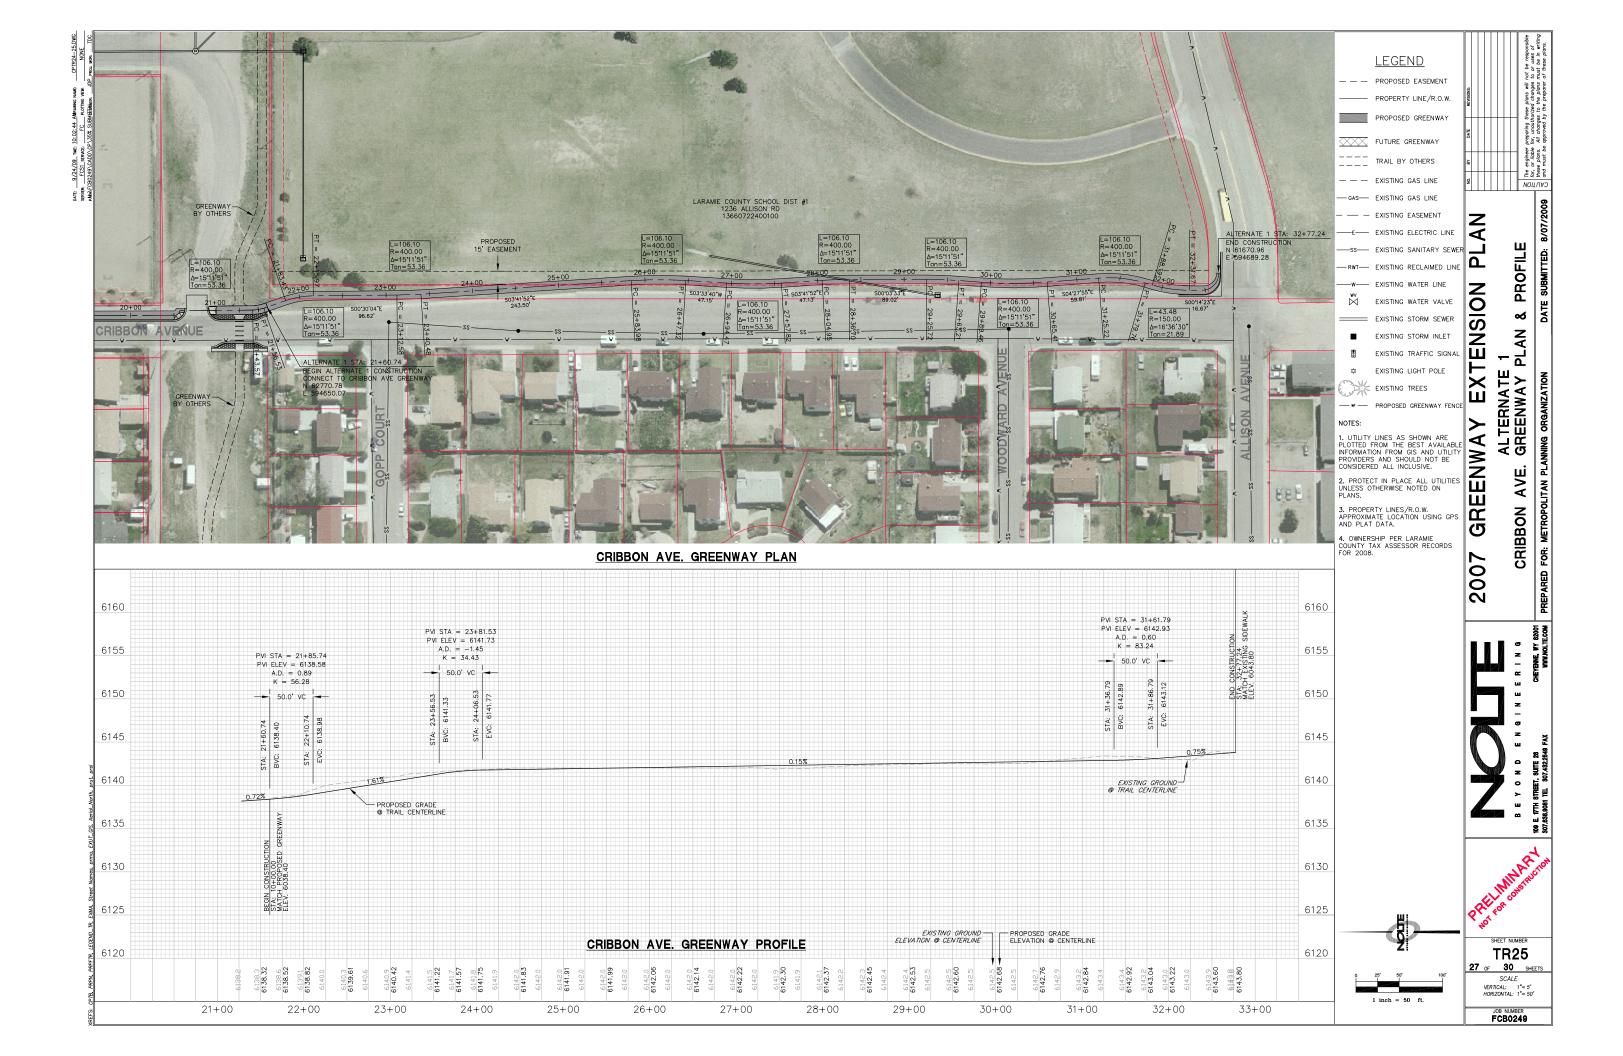

### DESCRIPTION COVER SHEET HOLLIDAY PARK CONNECTION KEYMAP

| TR01      | HOLLIDAY PARK OVERPASS           |
|-----------|----------------------------------|
| TR02-TR08 | GREENWAY PLAN AND PROFILE        |
| TR09      | SUN VALLEY DETENTION AREA KEYMAP |
| TR10-16   | GREENWAY PLAN AND PROFILE        |
| TR17      | SOUTH SECTIONS KEYMAP            |
| TR18-26   | GREENWAY PLAN AND PROFILE        |
| TY01      | TYPICAL CROSS SECTIONS           |
| DT01      | DETAILS                          |
|           |                                  |