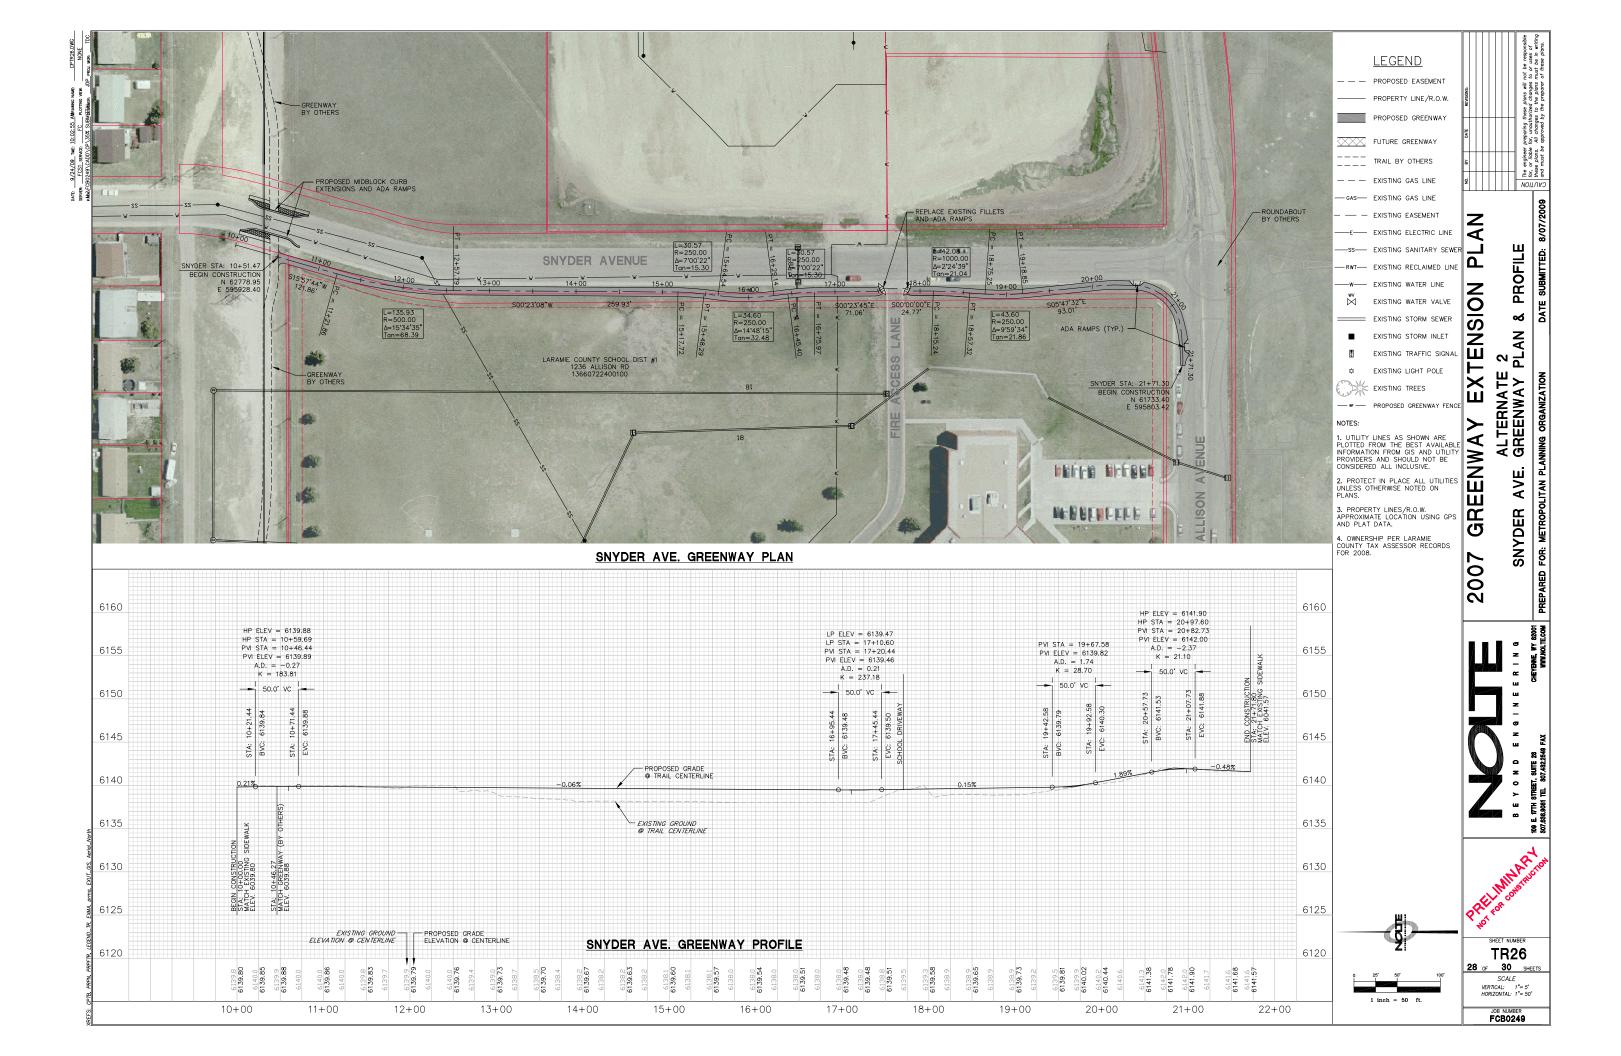

2. SNYDER AVENUE: SAFE ROUTES TO SCHOOLS TO ALLISON AVENUE

3. WALTERSCHEID BLVD: FOX FARM ROAD TO SAFE ROUTES TO SCHOOLS

4. SOUTH PARK ESTATES: PARTOYAN AVENUE TO DEMING DRIVE/WALTERSCHEID BLVD

ENGINEER NOLTE ASSOCIATES, INC. 109 E 17TH STREET, SUITE A CHEYENNE, WYOMING 82001 PHONE: 307-638-9081 FAX: 307-432-2549 CONTACT: THOMAS D. COBB, P.E.

### DESCRIPTION COVER SHEET HOLLIDAY PARK CONNECTION KEYMAP

| TR01      | HOLLIDAY PARK OVERPASS           |
|-----------|----------------------------------|
| TR02-TR08 | GREENWAY PLAN AND PROFILE        |
| TR09      | SUN VALLEY DETENTION AREA KEYMAP |
| TR10-16   | GREENWAY PLAN AND PROFILE        |
| TR17      | SOUTH SECTIONS KEYMAP            |
| TR18-26   | GREENWAY PLAN AND PROFILE        |
| TY01      | TYPICAL CROSS SECTIONS           |
| DT01      | DETAILS                          |
|           |                                  |