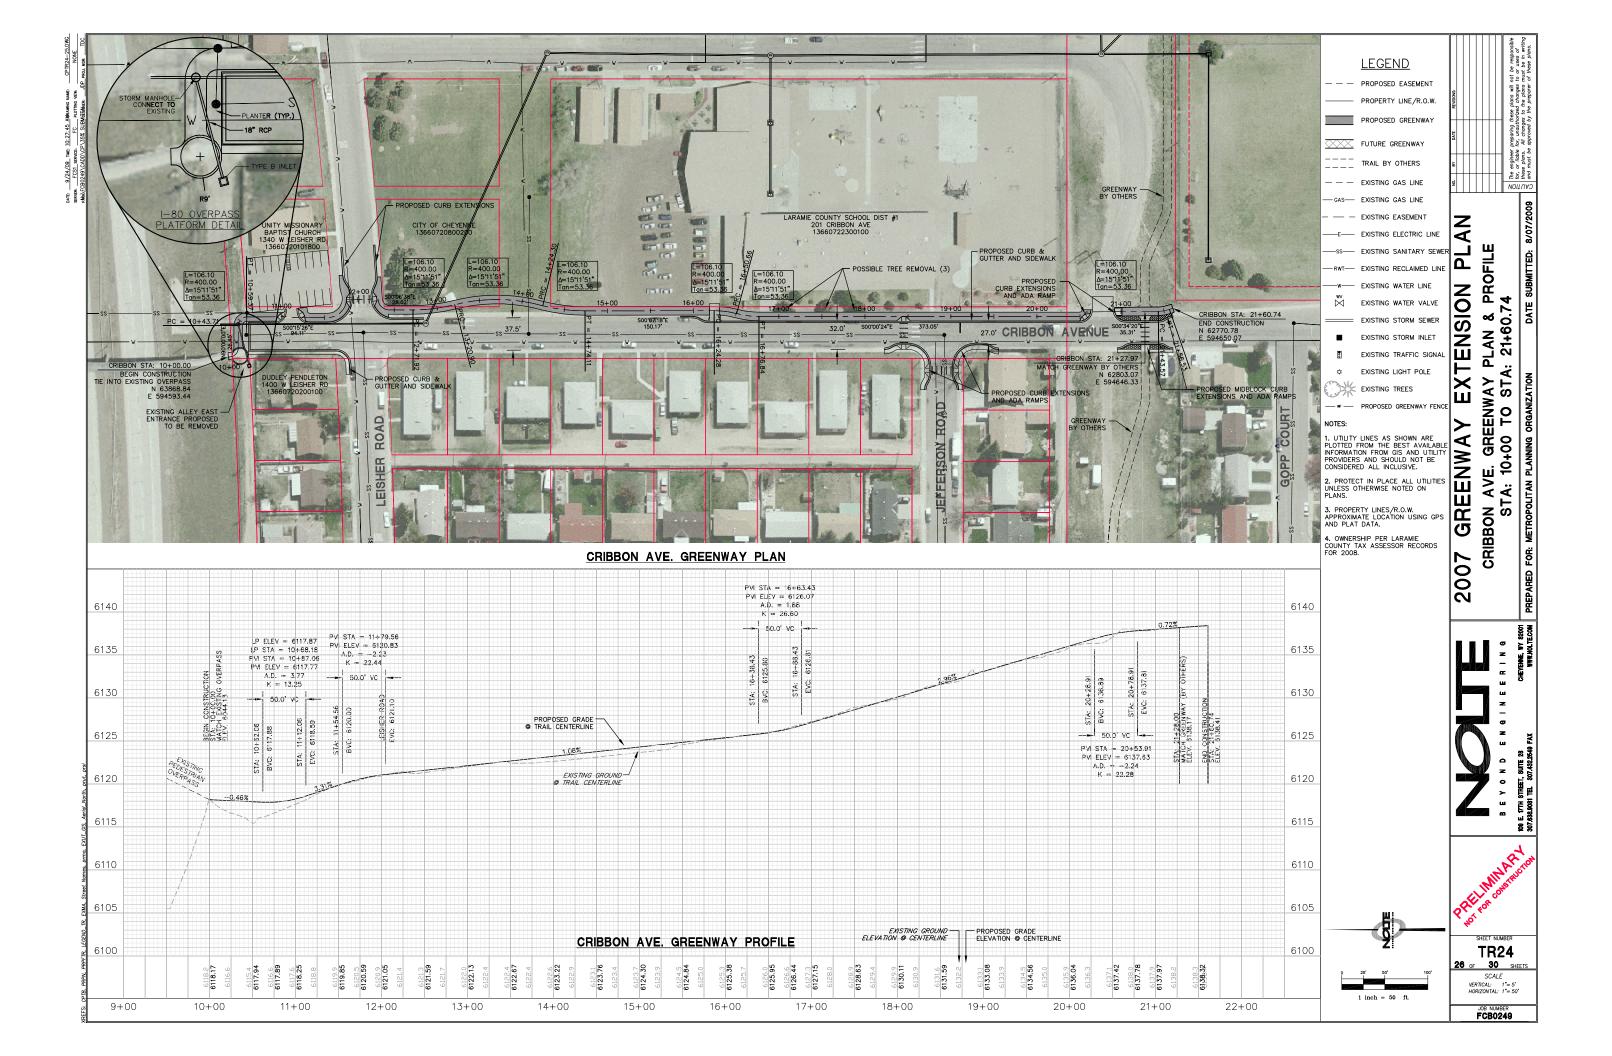

### DESCRIPTION COVER SHEET HOLLIDAY PARK CONNECTION KEYMAP

| TR01      | HOLLIDAY PARK OVERPASS           |
|-----------|----------------------------------|
| TR02-TR08 | GREENWAY PLAN AND PROFILE        |
| TR09      | SUN VALLEY DETENTION AREA KEYMAP |
| TR10-16   | GREENWAY PLAN AND PROFILE        |
| TR17      | SOUTH SECTIONS KEYMAP            |
| TR18-26   | GREENWAY PLAN AND PROFILE        |
| TY01      | TYPICAL CROSS SECTIONS           |
| DT01      | DETAILS                          |
|           |                                  |