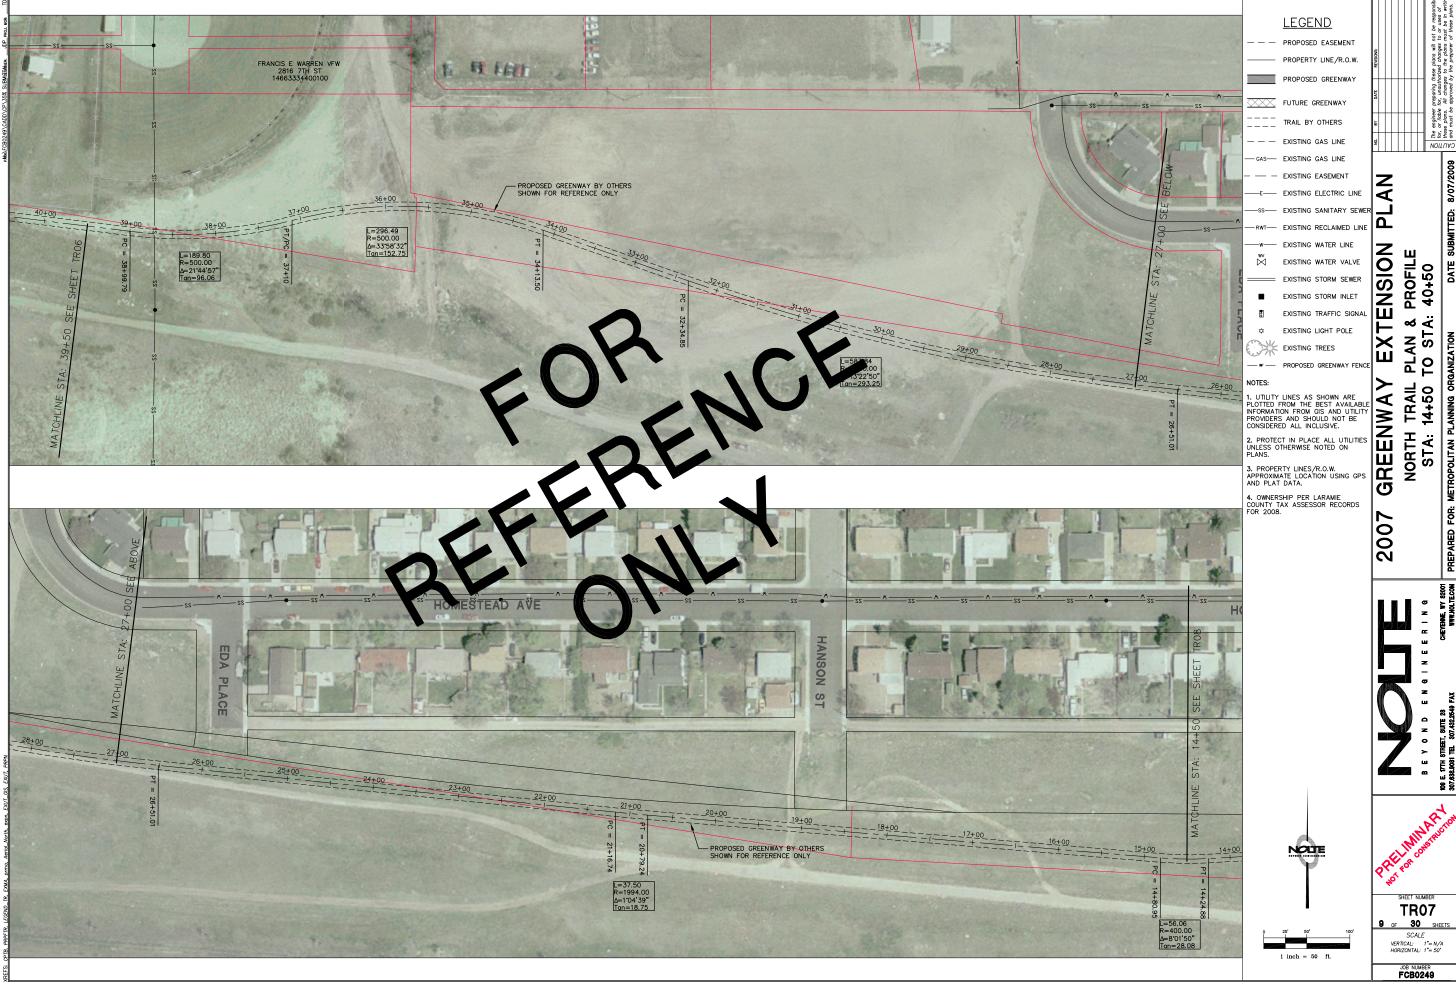

| H           | URIZONTAL: 1"= 50                | r                                                                                                                                                                                       |













NATE: <u>9/24/09</u> THE: <u>10:19:08</u> <u>A</u>IRFANNES NANE: <u>CPTR04-06.1</u> SERVEE: <u>FC</u> TERVEE: <u>FC</u> PLOTTING VEN: <u>NONE</u> SERVEE: <u>FC</u> PLOTTING VEN: <u>NONE</u> MADA: FC PLOTTING VEN: <u>NONE</u> MADA: FC PLOTTING VEN: <u>NONE</u>







































10+00

11+00

12+00

13+00

6040.

15+00

14+00

5036.

16+00

9/24/09 FCS1 s

DATE: SERVER: P.MAN/FC

| i.                                           |                       |                                                             |            |             | sible                                                              | riting<br>s.                                                          |
|----------------------------------------------|-----------------------|-------------------------------------------------------------|------------|-------------|--------------------------------------------------------------------|-----------------------------------------------------------------------|
| III.                                         |