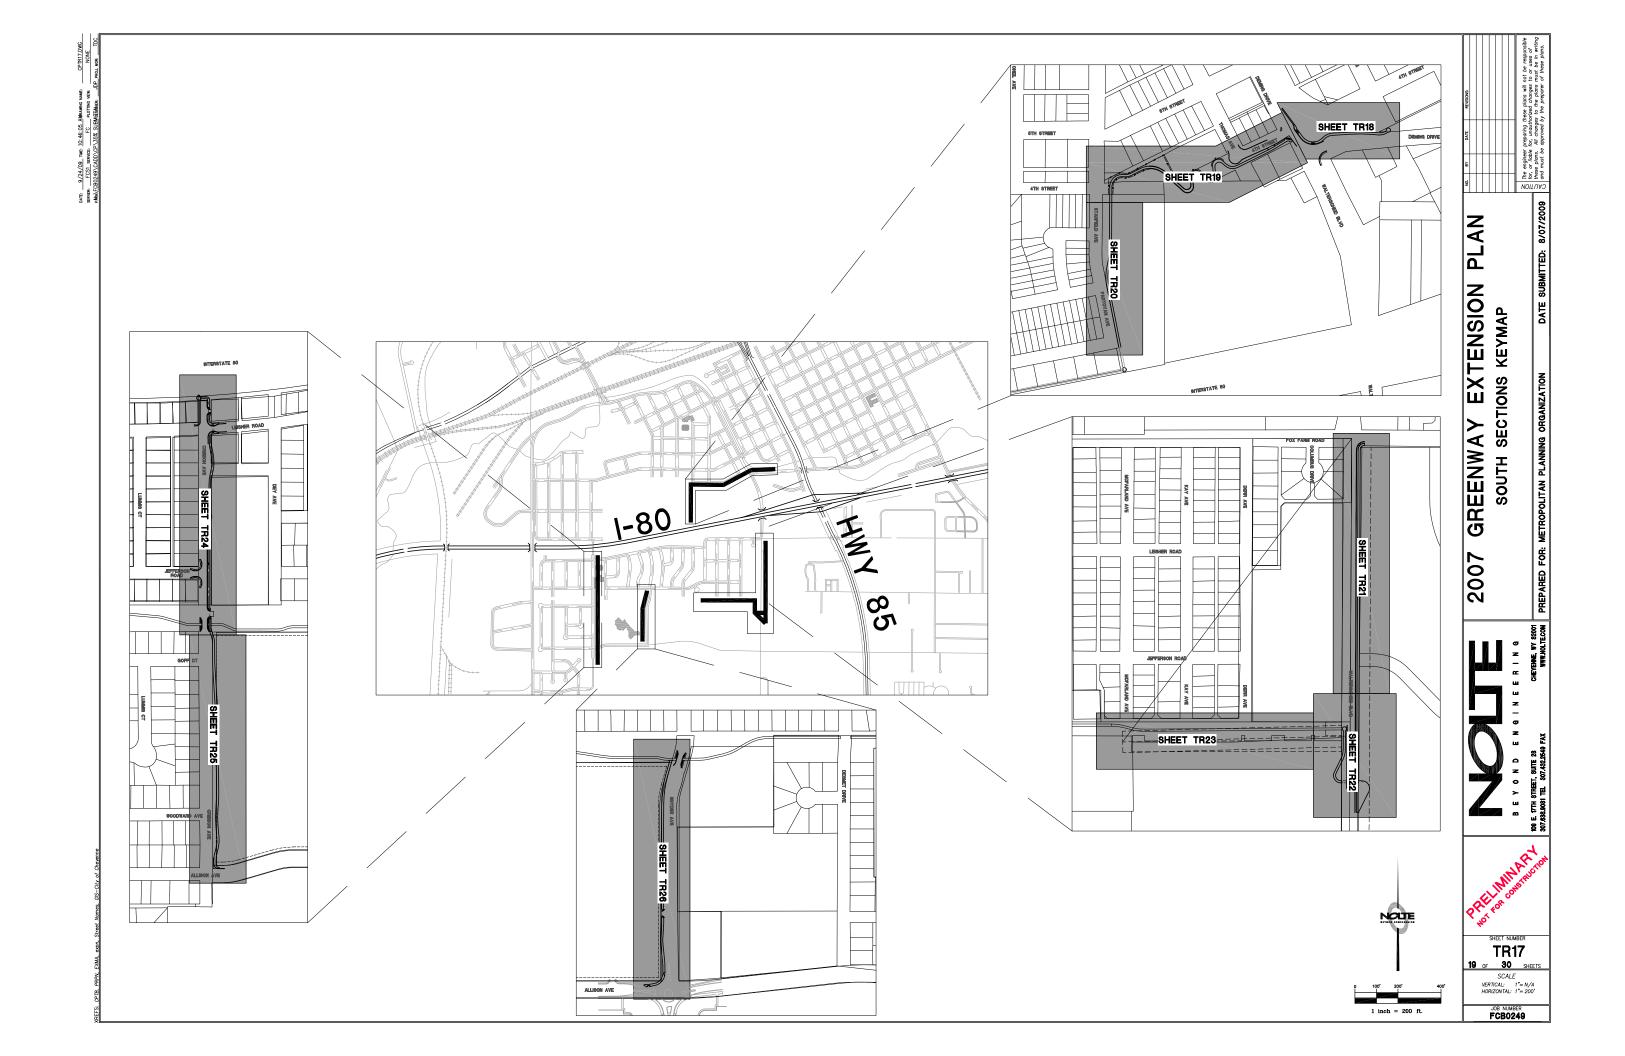

# SHEET INDEX

### DESCRIPTION COVER SHEET HOLLIDAY PARK CONNECTION KEYMAP

| TR01      | HOLLIDAY PARK OVERPASS           |
|-----------|----------------------------------|
| TR02-TR08 | GREENWAY PLAN AND PROFILE        |
| TR09      | SUN VALLEY DETENTION AREA KEYMAP |
| TR10-16   | GREENWAY PLAN AND PROFILE        |
| TR17      | SOUTH SECTIONS KEYMAP            |
| TR18-26   | GREENWAY PLAN AND PROFILE        |
| TY01      | TYPICAL CROSS SECTIONS           |
| DT01      | DETAILS                          |
|           |                                  |

12-18 TR10-1 19 TR17

20-28

29

30