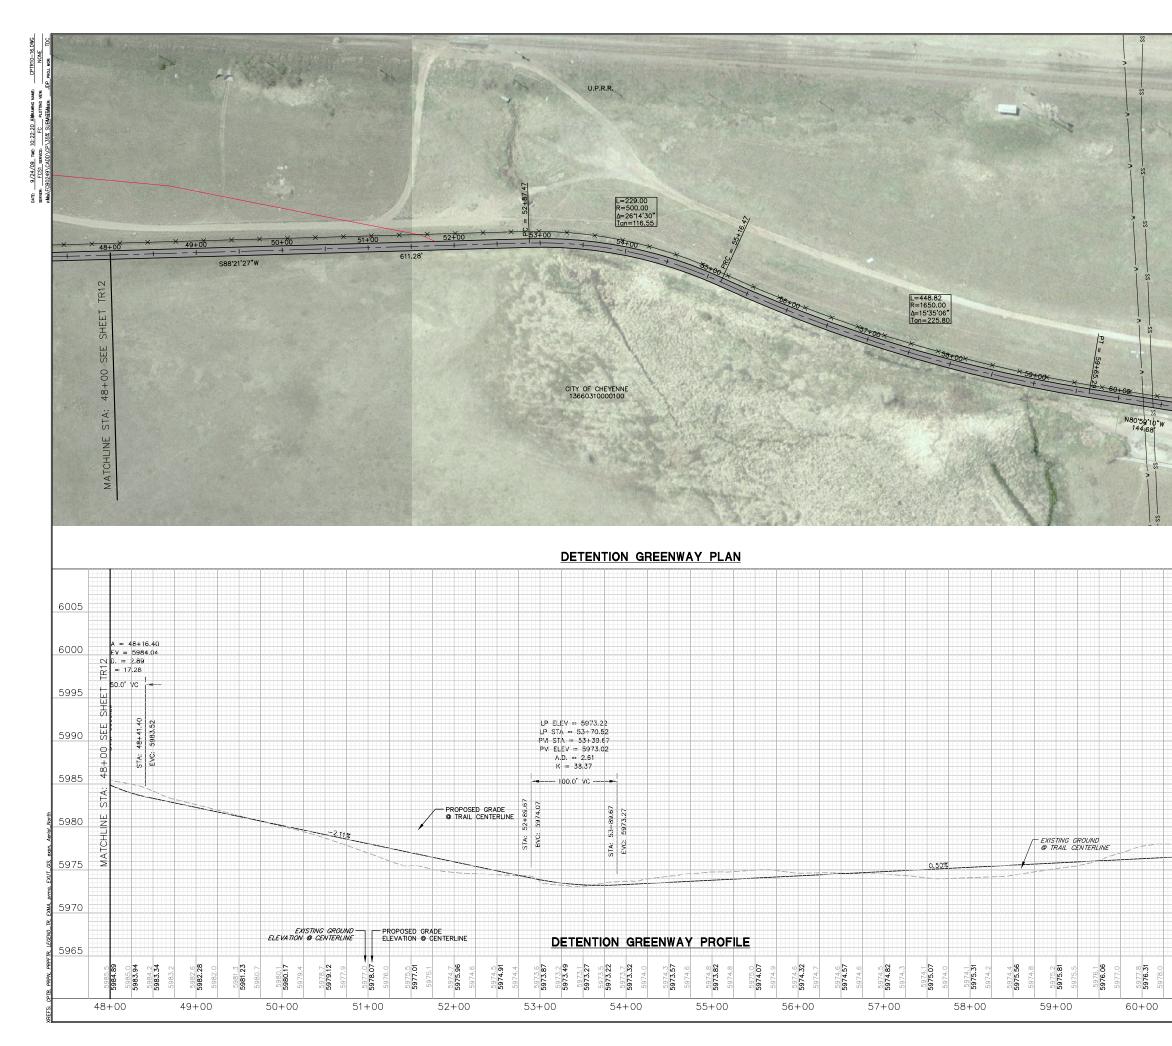

### DESCRIPTION COVER SHEET HOLLIDAY PARK CONNECTION KEYMAP

| TR01      | HOLLIDAY PARK OVERPASS           |
|-----------|----------------------------------|
| TR02-TR08 | GREENWAY PLAN AND PROFILE        |
| TR09      | SUN VALLEY DETENTION AREA KEYMAP |
| TR10-16   | GREENWAY PLAN AND PROFILE        |
| TR17      | SOUTH SECTIONS KEYMAP            |
| TR18-26   | GREENWAY PLAN AND PROFILE        |
| TY01      | TYPICAL CROSS SECTIONS           |
| DT01      | DETAILS                          |
|           |                                  |