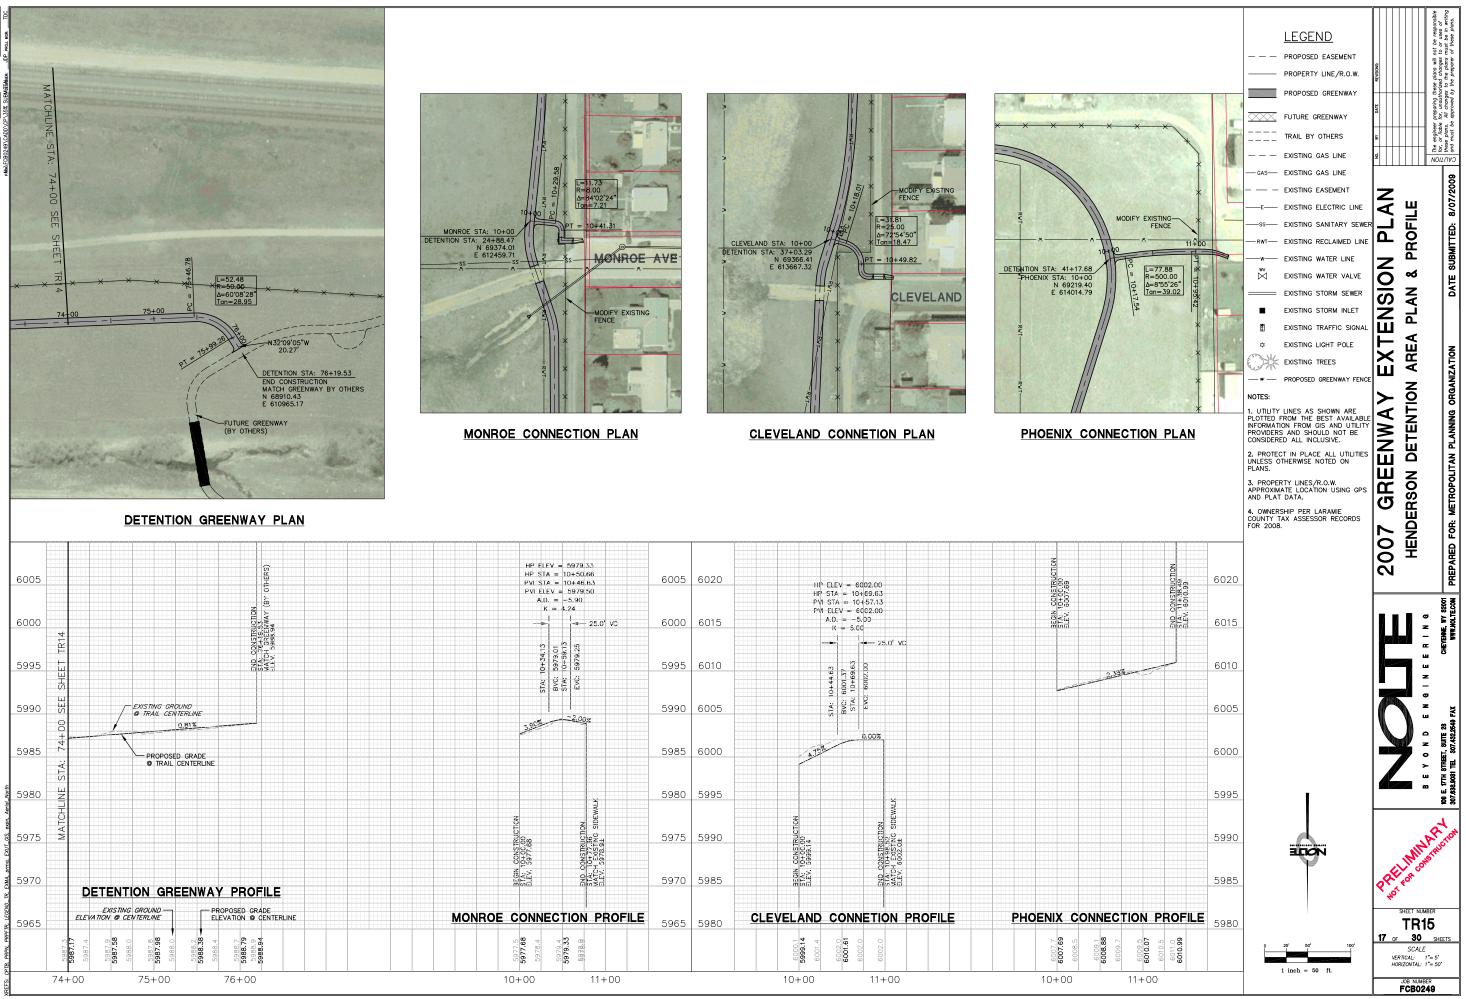

#### **GENERAL NOTES**

1. ALL WORK SHALL BE DONE IN ACCORDANCE WITH THE CURRENT CITY OF CHEYENNE AND BOARD OF PUBLIC UTILITIES CONSTRUCTION STANDARDS AND SPECIFICATIONS 2007 EDITION.

2. THE MAP AND PROPERTY OWNER DATA IS MADE POSSIBLE THROUGH THE CHEYENNE AND LARAMIE COUNTY GIS (CLCCGIS) PROGRAM AND IS FOR DISPLAY PURPOSES ONLY. NOLTE ASSOCIATES, INC. MAKES NO WARRANTIES AS THE VALIDITY AND ASSUMES NO LIABILITY ASSOCIATED WITH THE USE OR MISUSE OF THE INFORMATION.

- 3. BASIS OF BEARING AND ELEVATION FROM CITY OF CHEVENNE CONTROL NETWORK.
- 4. ALL COORDINATES SHOWN ARE SURFACE COORDINATE.
- 5. REFERENCE "EXECUTIVE SUMMARY" BY NOLTE ASSOCIATES FOR ADDITIONAL INFORMATION.