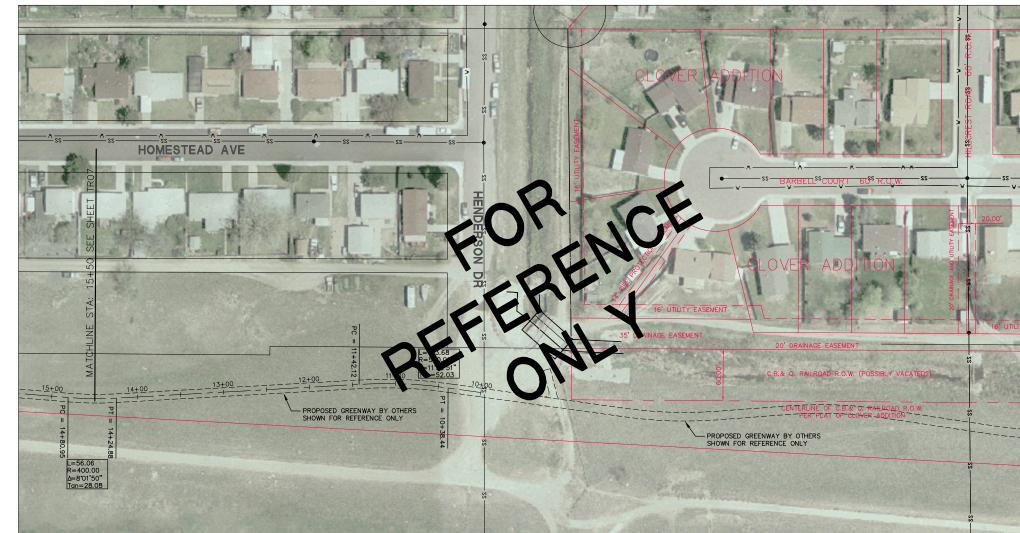

| H           | URIZONTAL: 1"= 50                | r                                                                                                                                                                                       |













NATE: <u>9/24/09</u> THE: <u>10:19:08</u> <u>A</u>IRFANNES NANE: <u>CPTR04-06.1</u> SERVEE: <u>FC</u> TERVEE: <u>FC</u> PLOTTING VEN: <u>NONE</u> SERVEE: <u>FC</u> PLOTTING VEN: <u>NONE</u> MADA: FC PLOTTING VEN: <u>NONE</u> MADA: FC PLOTTING VEN: <u>NONE</u>







































10+00

11+00

12+00

13+00

6040.

15+00

14+00

5036.

16+00

9/24/09 FCS1 s

DATE: SERVER: P.MAN/FC

| i.                                           |                       |                                                             |            |             | sible                                                              | riting<br>s.                                                          |
|----------------------------------------------|-----------------------|-------------------------------------------------------------|------------|-------------|--------------------------------------------------------------------|-----------------------------------------------------------------------|
| III.                                         |