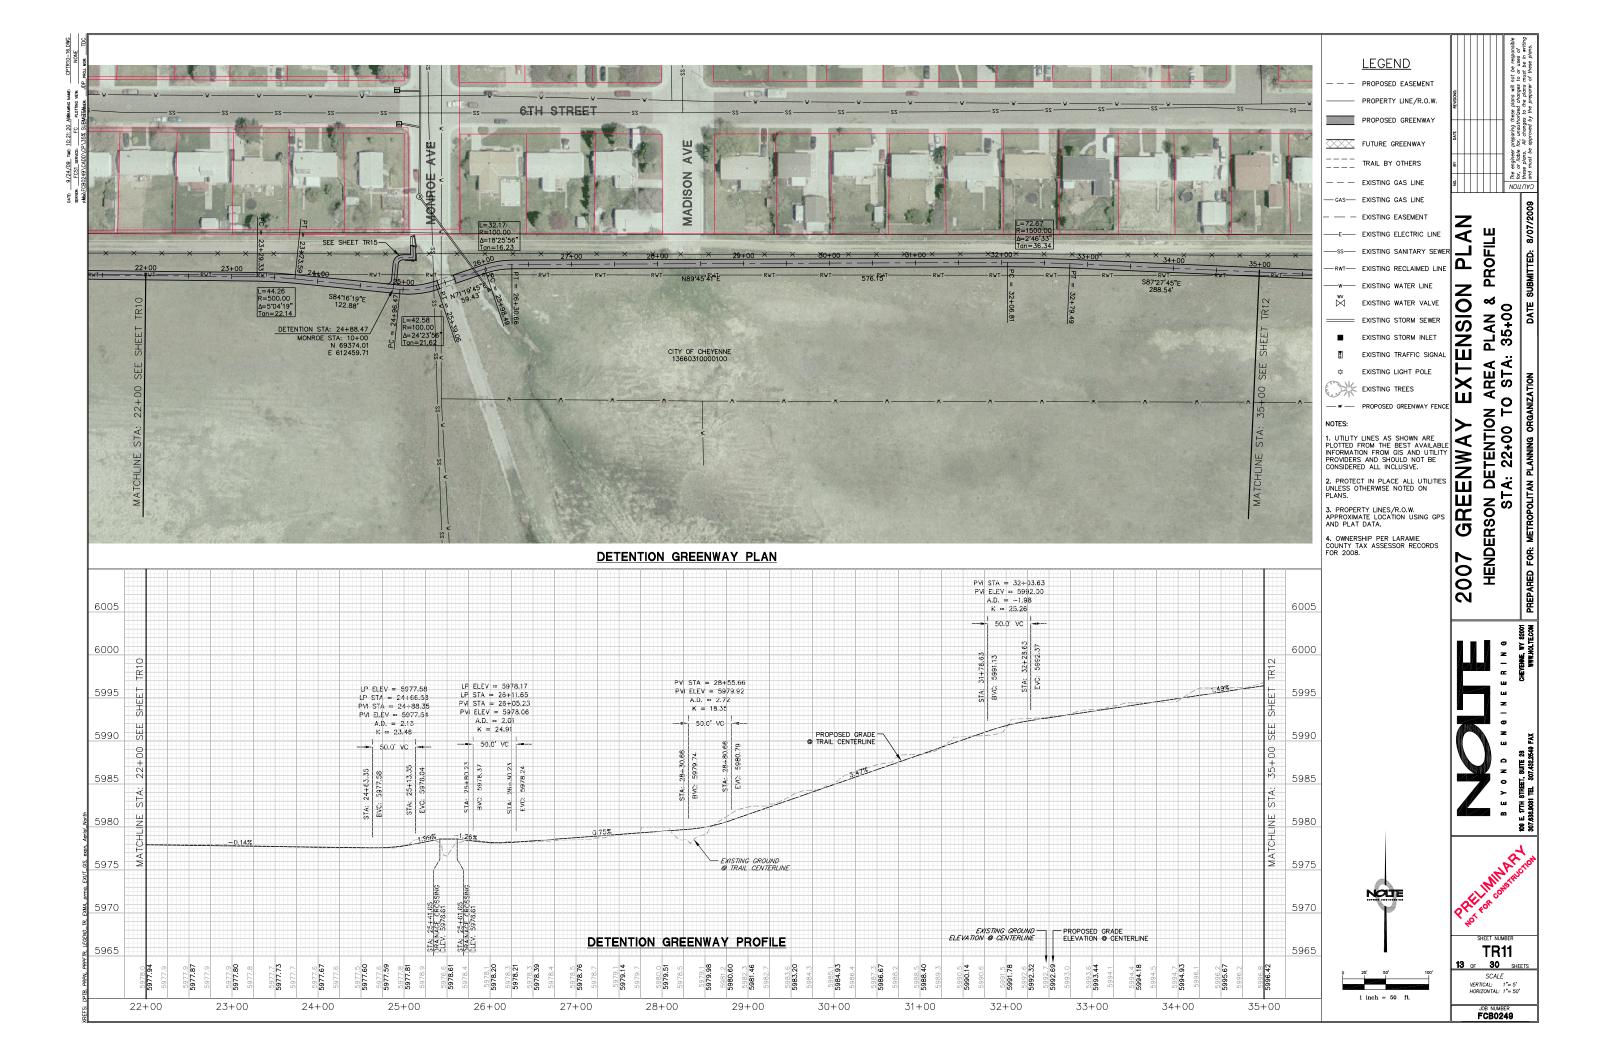

### DESCRIPTION COVER SHEET HOLLIDAY PARK CONNECTION KEYMAP

| TR01      | HOLLIDAY PARK OVERPASS           |
|-----------|----------------------------------|
| TR02-TR08 | GREENWAY PLAN AND PROFILE        |
| TR09      | SUN VALLEY DETENTION AREA KEYMAP |
| TR10-16   | GREENWAY PLAN AND PROFILE        |
| TR17      | SOUTH SECTIONS KEYMAP            |
| TR18-26   | GREENWAY PLAN AND PROFILE        |
| TY01      | TYPICAL CROSS SECTIONS           |
| DT01      | DETAILS                          |
|           |                                  |