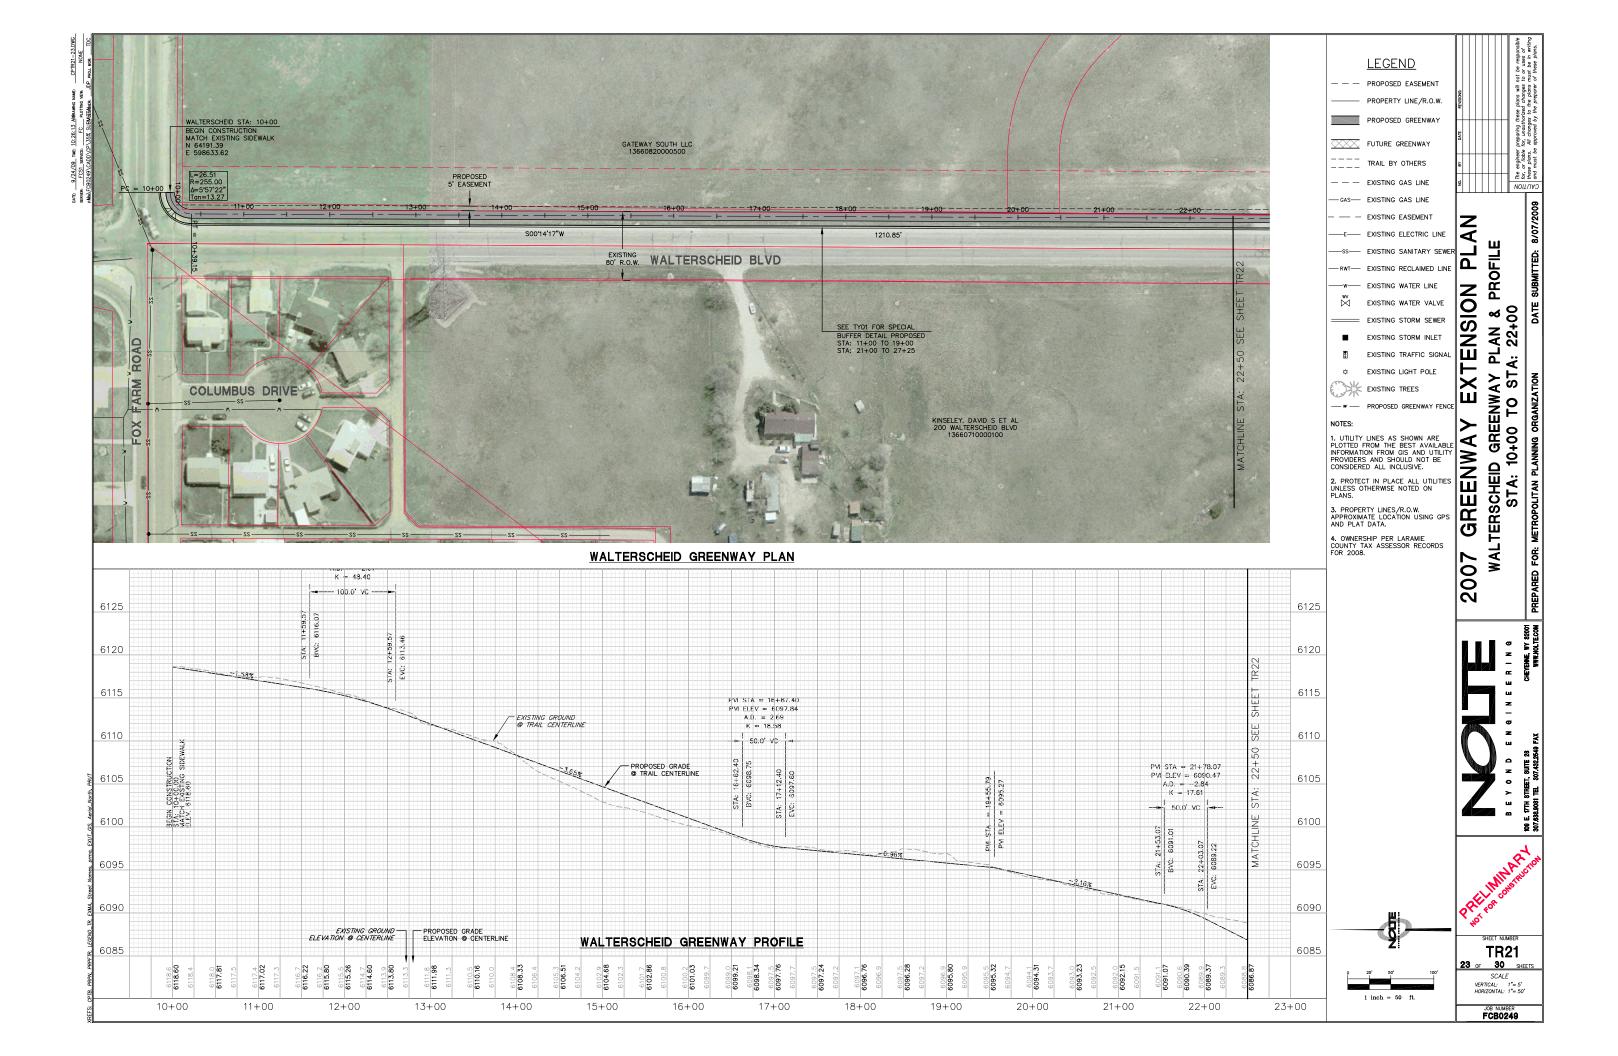

### DESCRIPTION COVER SHEET HOLLIDAY PARK CONNECTION KEYMAP

| TR01      | HOLLIDAY PARK OVERPASS           |
|-----------|----------------------------------|
| TR02-TR08 | GREENWAY PLAN AND PROFILE        |
| TR09      | SUN VALLEY DETENTION AREA KEYMAP |
| TR10-16   | GREENWAY PLAN AND PROFILE        |
| TR17      | SOUTH SECTIONS KEYMAP            |
| TR18-26   | GREENWAY PLAN AND PROFILE        |
| TY01      | TYPICAL CROSS SECTIONS           |
| DT01      | DETAILS                          |
|           |                                  |