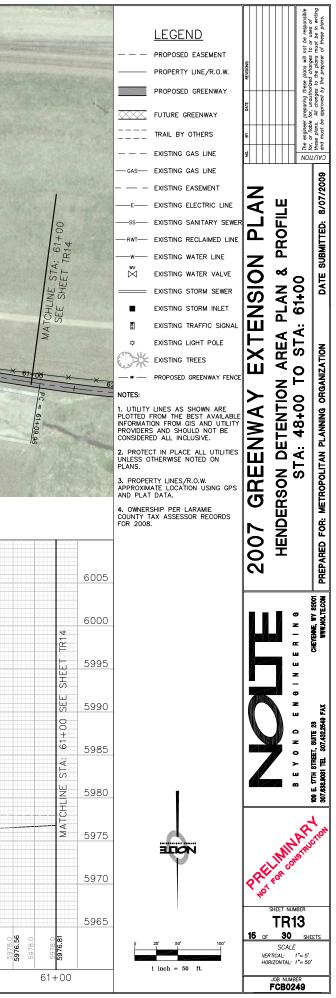

### DESCRIPTION COVER SHEET HOLLIDAY PARK CONNECTION KEYMAP

| TR01      | HOLLIDAY PARK OVERPASS           |
|-----------|----------------------------------|
| TR02-TR08 | GREENWAY PLAN AND PROFILE        |
| TR09      | SUN VALLEY DETENTION AREA KEYMAP |
| TR10-16   | GREENWAY PLAN AND PROFILE        |
| TR17      | SOUTH SECTIONS KEYMAP            |
| TR18-26   | GREENWAY PLAN AND PROFILE        |
| TY01      | TYPICAL CROSS SECTIONS           |
| DT01      | DETAILS                          |
|           |                                  |