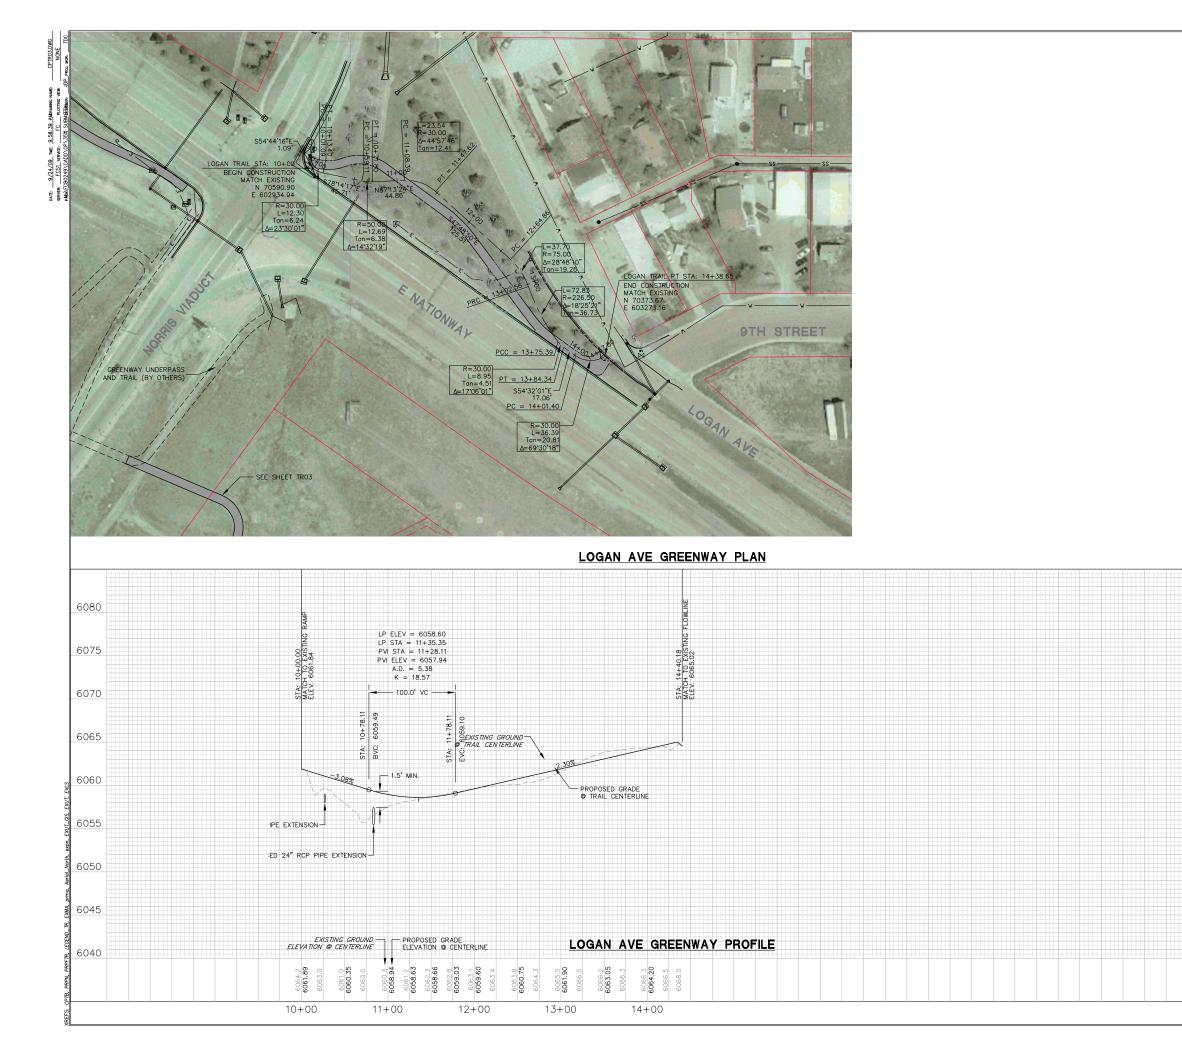

#### **GENERAL NOTES**

1. ALL WORK SHALL BE DONE IN ACCORDANCE WITH THE CURRENT CITY OF CHEYENNE AND BOARD OF PUBLIC UTILITIES CONSTRUCTION STANDARDS AND SPECIFICATIONS 2007 EDITION.

2. THE MAP AND PROPERTY OWNER DATA IS MADE POSSIBLE THROUGH THE CHEYENNE AND LARAMIE COUNTY GIS (CLCCGIS) PROGRAM AND IS FOR DISPLAY PURPOSES ONLY. NOLTE ASSOCIATES, INC. MAKES NO WARRANTIES AS THE VALIDITY AND ASSUMES NO LIABILITY ASSOCIATED WITH THE USE OR MISUSE OF THE INFORMATION.

- 3. BASIS OF BEARING AND ELEVATION FROM CITY OF CHEVENNE CONTROL NETWORK.
- 4. ALL COORDINATES SHOWN ARE SURFACE COORDINATE.
- 5. REFERENCE "EXECUTIVE SUMMARY" BY NOLTE ASSOCIATES FOR ADDITIONAL INFORMATION.