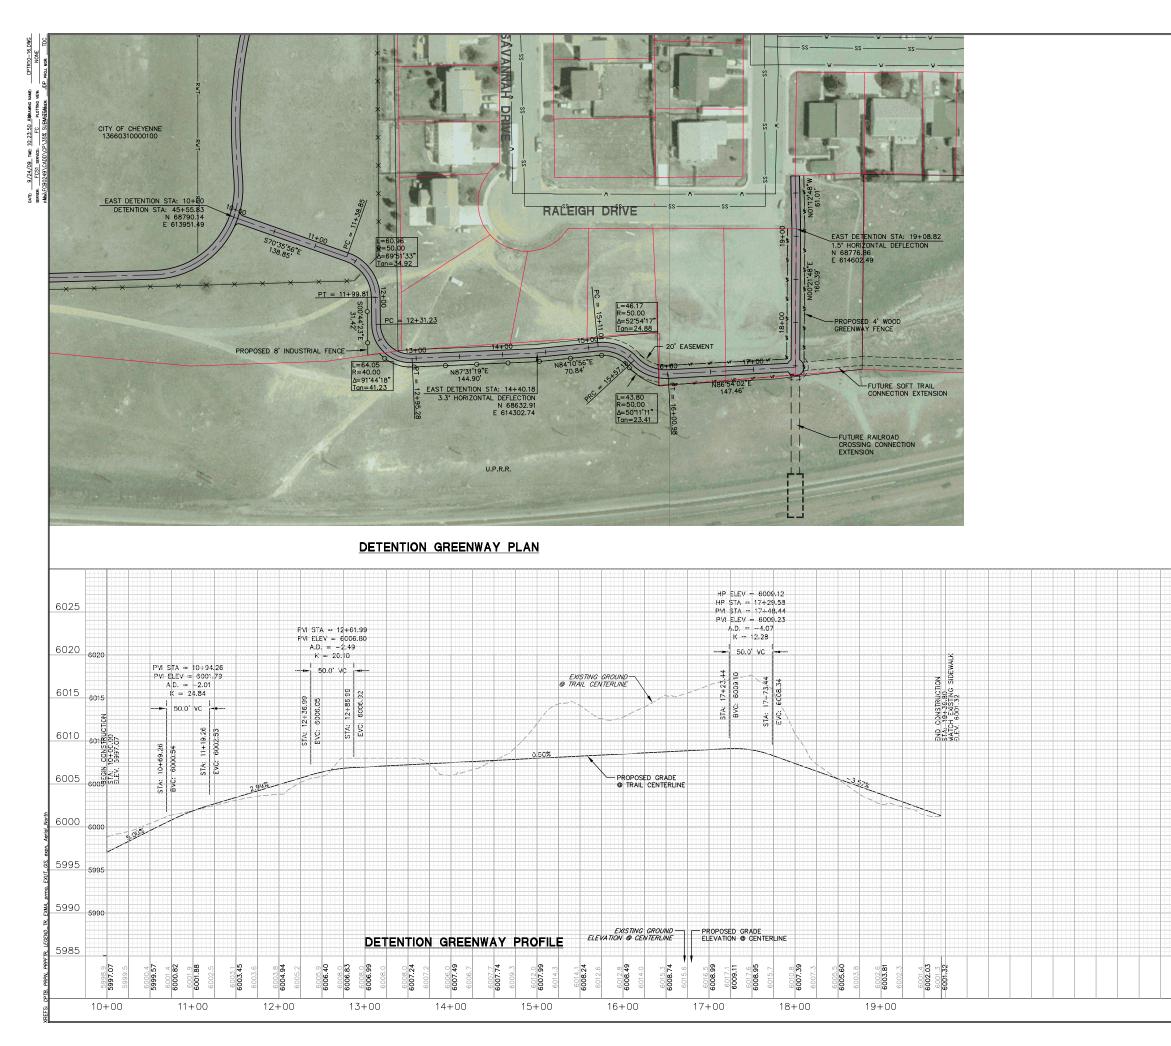

#### **GENERAL NOTES**

1. ALL WORK SHALL BE DONE IN ACCORDANCE WITH THE CURRENT CITY OF CHEYENNE AND BOARD OF PUBLIC UTILITIES CONSTRUCTION STANDARDS AND SPECIFICATIONS 2007 EDITION.

2. THE MAP AND PROPERTY OWNER DATA IS MADE POSSIBLE THROUGH THE CHEYENNE AND LARAMIE COUNTY GIS (CLCCGIS) PROGRAM AND IS FOR DISPLAY PURPOSES ONLY. NOLTE ASSOCIATES, INC. MAKES NO WARRANTIES AS THE VALIDITY AND ASSUMES NO LIABILITY ASSOCIATED WITH THE USE OR MISUSE OF THE INFORMATION.

- 3. BASIS OF BEARING AND ELEVATION FROM CITY OF CHEVENNE CONTROL NETWORK.
- 4. ALL COORDINATES SHOWN ARE SURFACE COORDINATE.
- 5. REFERENCE "EXECUTIVE SUMMARY" BY NOLTE ASSOCIATES FOR ADDITIONAL INFORMATION.