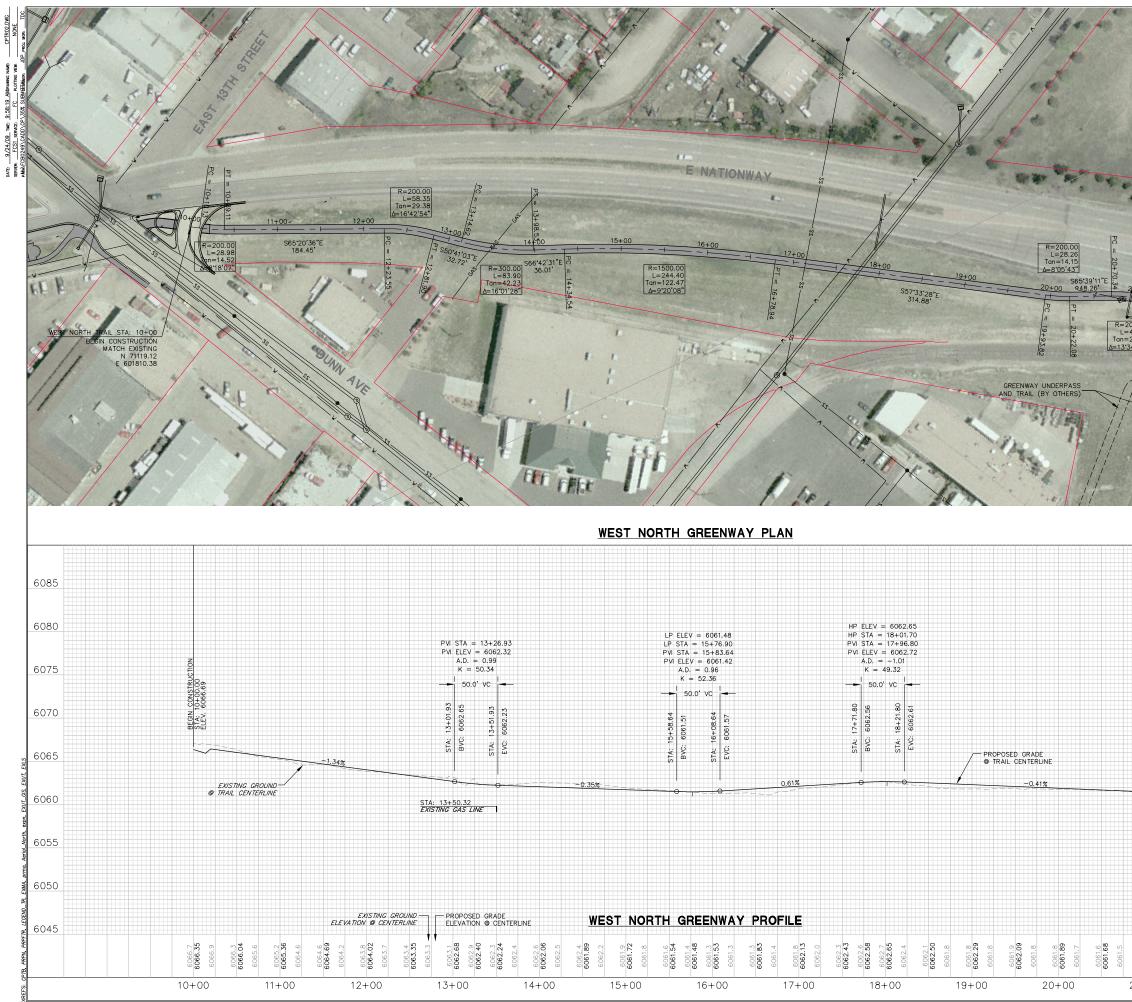

### DESCRIPTION COVER SHEET HOLLIDAY PARK CONNECTION KEYMAP

| TR01      | HOLLIDAY PARK OVERPASS           |
|-----------|----------------------------------|
| TR02-TR08 | GREENWAY PLAN AND PROFILE        |
| TR09      | SUN VALLEY DETENTION AREA KEYMAP |
| TR10-16   | GREENWAY PLAN AND PROFILE        |
| TR17      | SOUTH SECTIONS KEYMAP            |
| TR18-26   | GREENWAY PLAN AND PROFILE        |
| TY01      | TYPICAL CROSS SECTIONS           |
| DT01      | DETAILS                          |
|           |                                  |