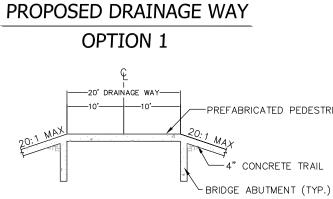

|

| <br>6060 |
|----------|
|          |
|          |
|          |
|          |
|          |
| <br>6055 |
|          |
|          |
|          |
|          |
|          |
| 6050     |
|          |
|          |
|          |
|          |
|          |
| 6045     |
| <br>0010 |
|          |
|          |
|          |
|          |
| <br>6040 |
| 0040     |
|          |
|          |
|          |
|          |
| 6075     |
| 6035     |
|          |
|          |
|          |
|          |
| 0070     |
| 6030     |
|          |
|          |
|          |
|          |
| 0005     |
| 6025     |
|          |
|          |
|          |
|          |
|          |
| 6020     |
|          |
|          |























### PROPOSED SPECIAL BUFFER DETAIL

10' 4'



-20' DRAINAGE WAY

20:1

## PROPOSED DRAINAGE WAY **OPTION 2**







4" CONCRETE TRAIL -18" CULVERTS TYPICAL

| 29 OF<br>VER<br>HOP                                                 | PRE        |                                                                                  | 2007 GREENWAY EXTENSION PLAN                     | SION PLAN                 | NO. BY DATE REVISIONS.