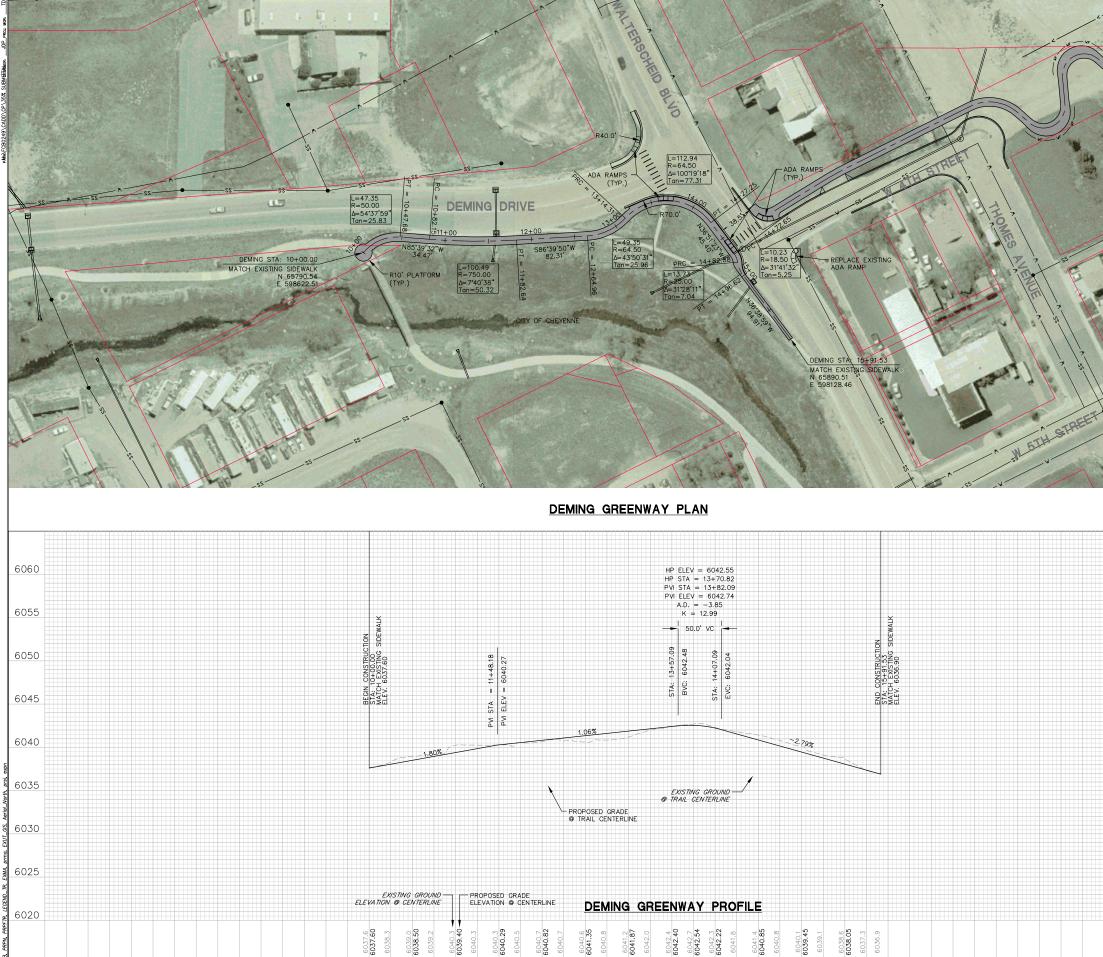

2. SNYDER AVENUE: SAFE ROUTES TO SCHOOLS TO ALLISON AVENUE

3. WALTERSCHEID BLVD: FOX FARM ROAD TO SAFE ROUTES TO SCHOOLS

4. SOUTH PARK ESTATES: PARTOYAN AVENUE TO DEMING DRIVE/WALTERSCHEID BLVD

ENGINEER NOLTE ASSOCIATES, INC. 109 E 17TH STREET, SUITE A CHEYENNE, WYOMING 82001 PHONE: 307-638-9081 FAX: 307-432-2549 CONTACT: THOMAS D. COBB, P.E.