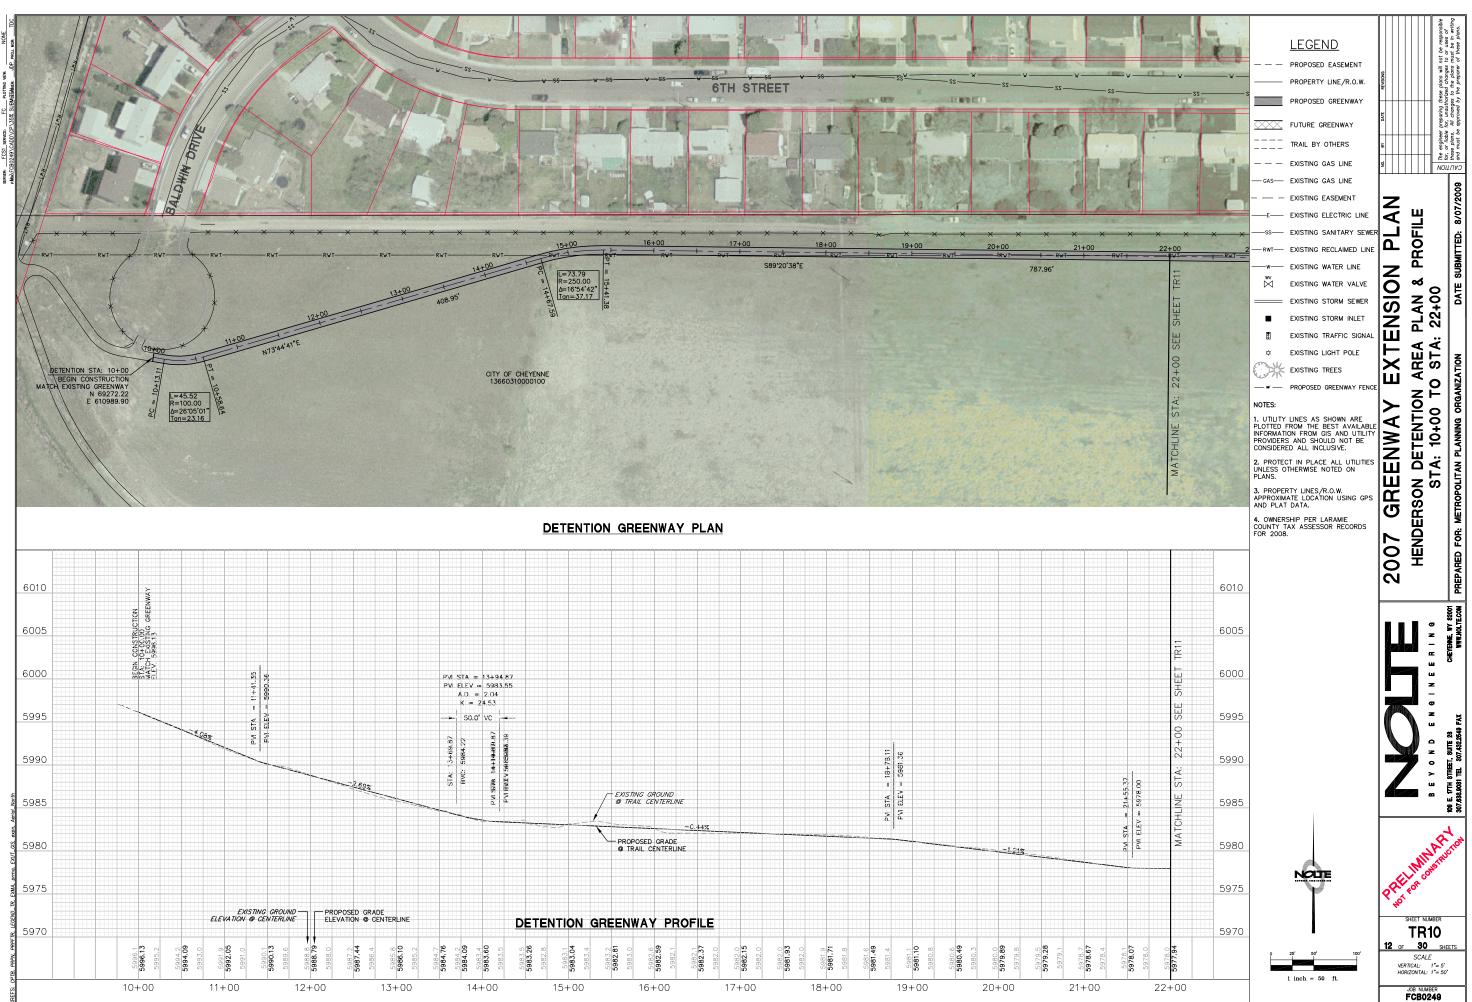

| WEST NORTH<br>STA: 21-22<br>END CONST<br>MATCH PRO<br>GREENWAY<br>N 70567.80<br>E 602787.4 | 10<br>RUCTION<br>POSED<br>(BY OTHERS)<br>7<br> |     | LEGEND<br>PROPOSED EASEMENT<br>PROPOSED GREENWAY<br>FUTURE GREENWAY<br>FUTURE GREENWAY<br>FUTURE GREENWAY<br>FUTURE GREENWAY<br>FUTURE GREENWAY<br>FUTURE GREENWAY<br>FUTURE GREENWAY<br>FRAIL BY OTHERS<br>EXISTING GAS LINE<br>EXISTING GAS LINE<br>EXISTING EASEMENT<br>EXISTING EASEMENT<br>EXISTING SANITARY SEV<br>EXISTING RECLAIMED LINE<br>EXISTING RECLAIMED LINE<br>EXISTING RECLAIMED LINE<br>EXISTING RECLAIMED LINE<br>EXISTING WATER VALVE<br>EXISTING WATER VALVE<br>EXISTING STORM SEWER<br>EXISTING STORM SEWER<br>EXISTING STORM SEWER<br>EXISTING STORM SEWER<br>EXISTING TRAFFIC SIGN.<br>EXISTING TRAFFIC SIGN.<br>EXISTING TRAFFIC SIGN.<br>EXISTING TREES<br>PROPOSED GREENWAY FEN<br>INES AS SHOWN ARE<br>EXISTING TREES<br>PROPOSED GREENWAY FEN<br>INES AS SHOWN ARE<br>IN PLACE ALL UTILITING<br>AND SHOULD NOT BE<br>O ALL INCLUSIVE.<br>IN PLACE ALL UTILITING<br>AND SENSION GREEN<br>Y LINES/R.O.W.<br>TE LOCATION USING GREEN<br>Y LINES/R.O.W.<br>TO ATA. |             | RK CONNECTION<br>O STA: 21+25.10 | E Proc. or loss or loss or loss or or uses or<br>here proc. All compas to the prose or the prose or the prose or the prose of these prose of these prose of these prose of these prose. |
|--------------------------------------------------------------------------------------------|------------------------------------------------|-----|---------------------------------------------------------------------------------------------------------------------------------------------------------------------------------------------------------------------------------------------------------------------------------------------------------------------------------------------------------------------------------------------------------------------------------------------------------------------------------------------------------------------------------------------------------------------------------------------------------------------------------------------------------------------------------------------------------------------------------------------------------------------------------------------------------------------------------------------------------------------------------------------------------------------------------------------------------------------------------------------|-------------|----------------------------------|-----------------------------------------------------------------------------------------------------------------------------------------------------------------------------------------|
|                                                                                            | 6085                                           |     |                                                                                                                                                                                                                                                                                                                                                                                                                                                                                                                                                                                                                                                                                                                                                                                                                                                                                                                                                                                             |             | -                                | R                                                                                                                                                                                       |
|                                                                                            | 6080                                           |     |                                                                                                                                                                                                                                                                                                                                                                                                                                                                                                                                                                                                                                                                                                                                                                                                                                                                                                                                                                                             |             | 5<br>Z<br>-<br>&                 | CHEYENNE, WY 82001<br>WWW.NOLTE.COM                                                                                                                                                     |
| EENWAY                                                                                     | 6075                                           |     |                                                                                                                                                                                                                                                                                                                                                                                                                                                                                                                                                                                                                                                                                                                                                                                                                                                                                                                                                                                             |             | u<br>z                           | 8                                                                                                                                                                                       |
| UCTION<br>OSED GREENWAY                                                                    | 6070                                           |     |                                                                                                                                                                                                                                                                                                                                                                                                                                                                                                                                                                                                                                                                                                                                                                                                                                                                                                                                                                                             |             |                                  | FAX                                                                                                                                                                                     |
| END CONSTRU<br>STA: 21+25-1<br>BATCH PROP<br>BTCH PROP<br>BELEV. 6061±                     | 6065                                           |     |                                                                                                                                                                                                                                                                                                                                                                                                                                                                                                                                                                                                                                                                                                                                                                                                                                                                                                                                                                                             |             | AIN .                            | reet, suite 28<br>el 307.432.2549 fax                                                                                                                                                   |
|                                                                                            | 6060                                           |     |                                                                                                                                                                                                                                                                                                                                                                                                                                                                                                                                                                                                                                                                                                                                                                                                                                                                                                                                                                                             |             |                                  | 109 E. 17TH STREET, SUITE 28<br>307.638.9081 TEL     307.432.254                                                                                                                        |
|                                                                                            | 6055                                           | Ň   |                                                                                                                                                                                                                                                                                                                                                                                                                                                                                                                                                                                                                                                                                                                                                                                                                                                                                                                                                                                             |             | I MINAR                          | T of                                                                                                                                                                                    |
|                                                                                            | 6050                                           |     | NOTE                                                                                                                                                                                                                                                                                                                                                                                                                                                                                                                                                                                                                                                                                                                                                                                                                                                                                                                                                                                        | PR          | FOR CONST.                       |                                                                                                                                                                                         |
|                                                                                            | 6045                                           |     | $\mathbf{N}$                                                                                                                                                                                                                                                                                                                                                                                                                                                                                                                                                                                                                                                                                                                                                                                                                                                                                                                                                                                |             | SHEET NUMBER                     |                                                                                                                                                                                         |
| 6061.5<br>6061.48<br>6061.4                                                                |                                                | 0 2 | 5' 50' 100'                                                                                                                                                                                                                                                                                                                                                                                                                                                                                                                                                                                                                                                                                                                                                                                                                                                                                                                                                                                 | <b>4</b> or | ~ ~                              | <u>EETS</u>                                                                                                                                                                             |
|                                                                                            |                                                | 1   | inch = 50 ft.                                                                                                                                                                                                                                                                                                                                                                                                                                                                                                                                                                                                                                                                                                                                                                                                                                                                                                                                                                               | H           | URIZONTAL: 1"= 50                | r                                                                                                                                                                                       |