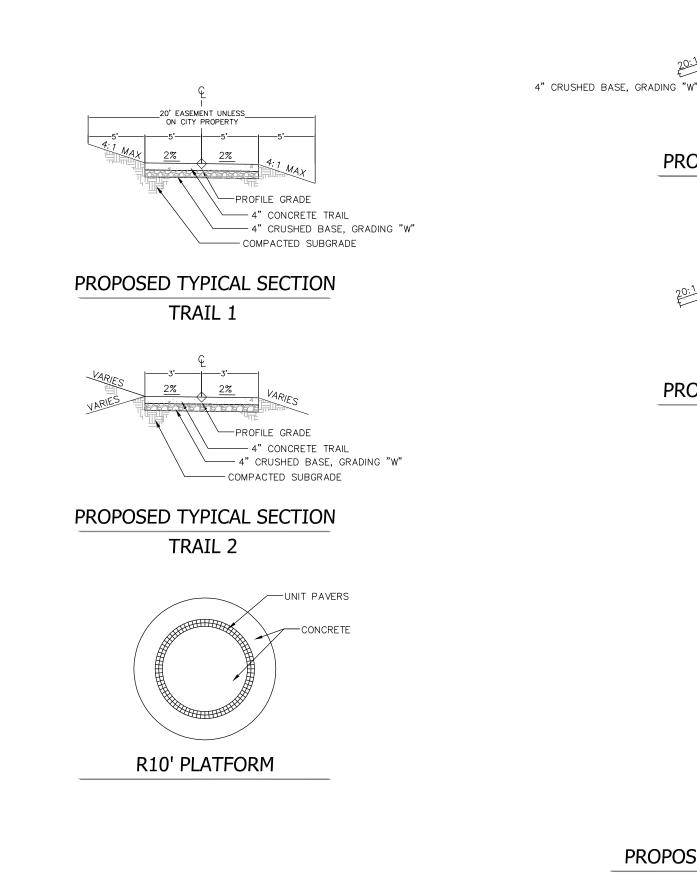

## PROPOSED DRAINAGE WAY **OPTION 2**

4" CONCRETE TRAIL -18" CULVERTS TYPICAL

| 29 OF<br>VER<br>HOP                                                 | PRE        |                                                                                  | 2007 GREENWAY EXTENSION PLAN                     | SION PLAN                 | NO. BY DATE REVISIONS.                                                                                                                                                                                                                                                                                                                                                                                                                                                                                                                                                                                                                                                                                                                                                                                                                                                                                                                                                                                                                                                                                                                                                                                                                                                                                                                                                                                                                                                                                                                                                                                                                                                                                                                                                                                                                                                                                                                                                                                                                                                                                                        |
|---------------------------------------------------------------------|------------|----------------------------------------------------------------------------------|--------------------------------------------------|---------------------------|-------------------------------------------------------------------------------------------------------------------------------------------------------------------------------------------------------------------------------------------------------------------------------------------------------------------------------------------------------------------------------------------------------------------------------------------------------------------------------------------------------------------------------------------------------------------------------------------------------------------------------------------------------------------------------------------------------------------------------------------------------------------------------------------------------------------------------------------------------------------------------------------------------------------------------------------------------------------------------------------------------------------------------------------------------------------------------------------------------------------------------------------------------------------------------------------------------------------------------------------------------------------------------------------------------------------------------------------------------------------------------------------------------------------------------------------------------------------------------------------------------------------------------------------------------------------------------------------------------------------------------------------------------------------------------------------------------------------------------------------------------------------------------------------------------------------------------------------------------------------------------------------------------------------------------------------------------------------------------------------------------------------------------------------------------------------------------------------------------------------------------|
|                                                                     | KOR<br>KOR |                                                                                  | TYPICAL CROSS                                    |                           |                                                                                                                                                                                                                                                                                                                                                                                                                                                                                                                                                                                                                                                                                                                                                                                                                                                                                                                                                                                                                                                                                                                                                                                                                                                                                                                                                                                                                                                                                                                                                                                                                                                                                                                                                                                                                                                                                                                                                                                                                                                                                                                               |
| 1 0 1<br>1 0 si<br>1 0 si<br>1 1 = N<br>1 1 = N<br>1 1 = N<br>1 249 | NAR PARTY  | 8 E 4 0 N D E N 9 - N E E 7 - N 9                                                | SECTIONS OF TRAIL                                |                           | The engineer preparing these plans will not be responsible                                                                                                                                                                                                                                                                                                                                                                                                                                                                                                                                                                                                                                                                                                                                                                                                                                                                                                                                                                                                                                                                                                                                                                                                                                                                                                                                                                                                                                                                                                                                                                                                                                                                                                                                                                                                                                                                                                                                                                                                                                                                    |
| HEETS<br>IA<br>IA                                                   | Liction    | 008 E. 17TH STREET, SUTE 28 CHEVENKE, WY 82001 307,038,0081 TEL 307,432,2549 FAX | PREPARED FOR: METROPOLITAN PLANNING ORGANIZATION | DATE SUBMITTED: 8/07/2009 | DATE SUBMITTED: 8/07/2009 S and must be opproved by the propage to these provides the set in which the set of |